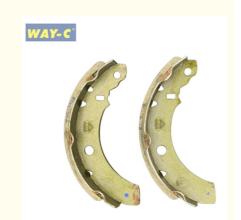

# Three Wheelers Tricycle Motorcycle Brake Shoes 24 1512 68 For BAJAJ RE

## **Product Description**

24 1512 68 Three Wheelers Tricycle BAJAJ RE Brake Shoes

The brake shoes are installed on the fixed brake plate, and the two curved brake shoes form a circle with a diameter slightly smaller than the brake drum and extend into the brake drum. When the brake is pressed, the driving mechanism spreads the circular brake shoe outward, and the brake shoe with high friction performance rubs violently against the inner surface of the brake drum, forcing the rotating brake drum to gradually decelerate until it stops rotating.

| Name              | Brake Shoes |
|-------------------|-------------|
| Parts NO.         | 24 1512 68  |
| Model             | BAJAJ       |
| Packing           | ОЕМ         |
| Place of original | China       |
| Shipping          | Sea         |