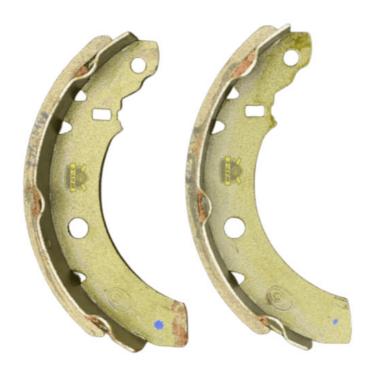

# Three Wheelers Tricycle Motorcycle Brake Shoes 24 1512 68 For BAJAJ RE

## **Product Description**

24 1512 68 Three Wheelers Tricycle BAJAJ RE Brake Shoes

The brake shoes are installed on the fixed brake plate, and the two curved brake shoes form a circle with a diameter slightly smaller than the brake drum and extend into the brake drum. When the brake is pressed, the driving mechanism spreads the circular brake shoe outward, and the brake shoe with high friction performance rubs violently against the inner surface of the brake drum, forcing the rotating brake drum to gradually decelerate until it stops rotating.

| Name              | Brake Shoes |
|-------------------|-------------|
| Parts NO.         | 24 1512 68  |
| Model             | BAJAJ       |
| Packing           | ОЕМ         |
| Place of original | China       |
| Shipping          | Sea         |