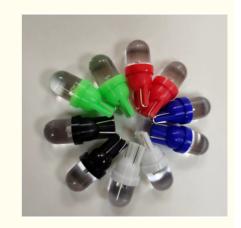

## **Motorcycle Modified Parts T10/1 LED BEAD**

#### Feature:

Low Maintenance **Durable Construction** Compatibility Spare Parts Availability

- Q1: What is material of LED BEAD?
- A1: The LED BEAD made from metal. Q2: How is the LED BEAD packaged?
- A2: The LED BEAD is packaged in box, 500pcs in a carton. Q3: What is the model for the LED BEAD?
- A3: The Model for the LED BEAD is T10/1.
- Q4: Where is the LED BEAD manufactured?
- A4: The LED BEAD is manufactured in China