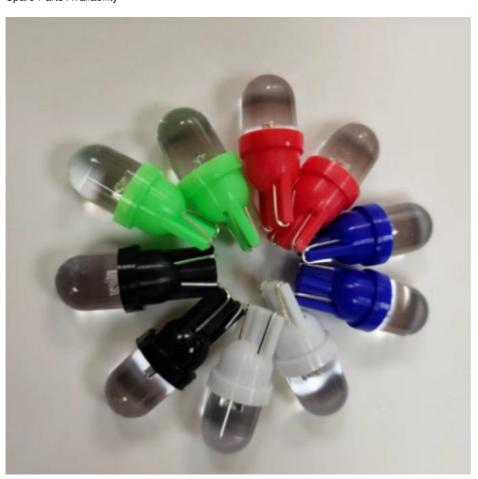

## **Motorcycle Modified Parts T10/1 LED BEAD**

#### Feature:

Low Maintenance **Durable Construction** Compatibility Spare Parts Availability

- Q1: What is material of LED BEAD?
- A1: The LED BEAD made from metal. Q2: How is the LED BEAD packaged?
- A2: The LED BEAD is packaged in box, 500pcs in a carton. Q3: What is the model for the LED BEAD?
- A3: The Model for the LED BEAD is T10/1.
- Q4: Where is the LED BEAD manufactured?
- A4: The LED BEAD is manufactured in China