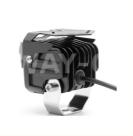

### More Images

#### **Products Description**

| Product nar  | me  | Headlight Spotlight |
|--------------|-----|---------------------|
| Model        |     | Universal           |
| Materials    |     | LED+CNC             |
| Voltage      |     | 12-80V              |
| Packing      |     | BOX                 |
| Shipping     |     | Sea/Air             |
| Place of ori | gin | Guangzhou,China     |