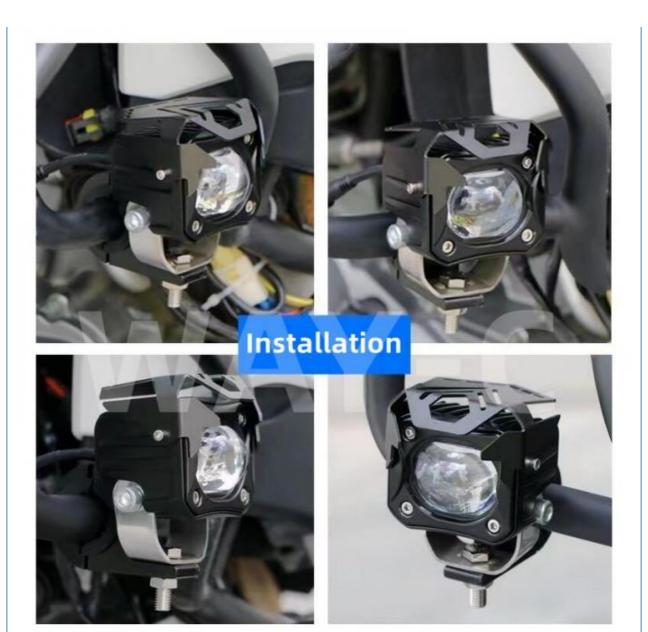

### More Images

# ACTUAL BEAT

Off Road Motorcycle LED Head Lamp Spot Light 12-80V Headlight Spotlight

#### **Products Description**

| Product nar  | me  | Headlight Spotlight |
|--------------|-----|---------------------|
| Model        |     | Universal           |
| Materials    |     | LED+CNC             |
| Voltage      |     | 12-80V              |
| Packing      |     | BOX                 |
| Shipping     |     | Sea/Air             |
| Place of ori | gin | Guangzhou,China     |