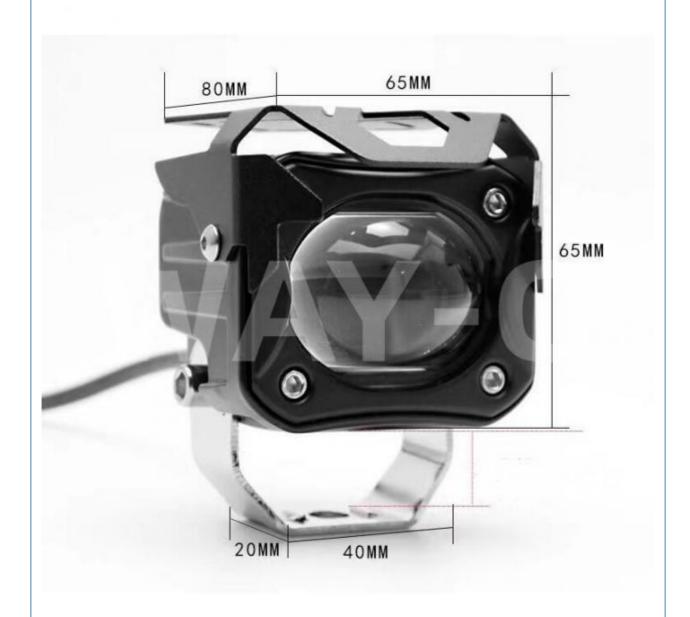

# 12V - 80V Voltage Off Road Motorcycle Light Assy LED Headlamp Spot Light

#### **Basic Information**

Place of Origin: Guangdong, China

Brand Name: WAY-C
Model Number: Universal
Minimum Order Quantity: 50sets

• Price: \$21.00/sets 50-199 sets

Packaging Details: CARTONDelivery Time: 30-45days

• Payment Terms: L/C, D/A, D/P, T/T, Western Union,

MoneyGram

Supply Ability: 10000 Bag/Bags per Month



#### **Product Specification**

• Warranty: Support

Product Name: LED Spot Light
Material: LED + CNC
Voltage: 12V-80V
MOQ: 50pair
Quality: High-Quality

• Packing: Box

• SHIPPING: Sea Transport.Air Transport Air Express

• Port: Guangzhou,china

Highlight: 80V Light Assy, 12V Motorcycle LED Spot Light,

Off Road Motorcycle LED Headlamp



### More Images







# ACTUAL BEAT















Off Road Motorcycle LED Head Lamp Spot Light 12-80V Headlight Spotlight

#### **Products Description**

| Product nar  | me  | Headlight Spotlight |
|--------------|-----|---------------------|
| Model        |     | Universal           |
| Materials    |     | LED+CNC             |
| Voltage      |     | 12-80V              |
| Packing      |     | BOX                 |
| Shipping     |     | Sea/Air             |
| Place of ori | gin | Guangzhou,China     |

Many people like to ride motorcycles because they are more convenient to ride than cars, and some motorcycles also look very cool. But many people install spotlights on their motorcycles, and there are many reasons why these riders install spotlights on their motorcycles. But generally speaking, there is only one reason w