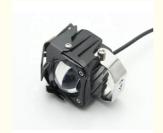

# ACTUAL BEAT

Off Road Motorcycle LED Head Lamp Spot Light 12-80V Headlight Spotlight

#### **Products Description**

| Product nar  | me  | Headlight Spotlight |
|--------------|-----|---------------------|
| Model        |     | Universal           |
| Materials    |     | LED+CNC             |
| Voltage      |     | 12-80V              |
| Packing      |     | BOX                 |
| Shipping     |     | Sea/Air             |
| Place of ori | gin | Guangzhou,China     |