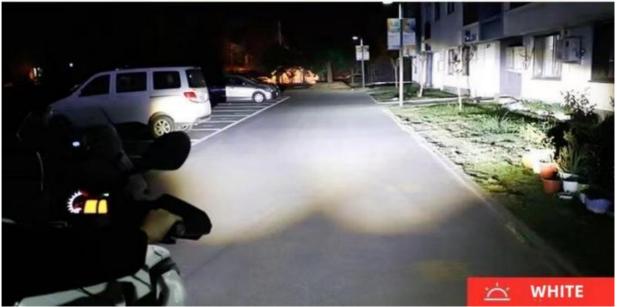

# ACTUAL BEAT

Off Road Motorcycle LED Head Lamp Spot Light 12-80V Headlight Spotlight

There are many models that use low-brightness, low-wattage halogen headlights. Although many models now use LED lights, after all, these types of cars are still in the minority, so there are many riders who use them on their own. On the motorcycles, spotlights will be installed later. And from the perspective of the riding environment, there is a big difference between riding a motorcycle and a car. The lights of a car are generally divided into fluorescent lights, nightlight lights, and fog lights. However, motorcycles do not have this kind of light setting, so at night, the rider needs to pay a lot of attention to distinguish the situation on the road, which also poses a huge safety risk to the rider while riding of.