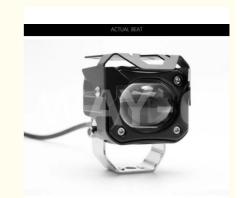

# ACTUAL BEAT

Off Road Motorcycle LED Head Lamp Spot Light 12-80V Headlight Spotlight

#### **Products Description**

| Product nar  | me  | Headlight Spotlight |
|--------------|-----|---------------------|
| Model        |     | Universal           |
| Materials    |     | LED+CNC             |
| Voltage      |     | 12-80V              |
| Packing      |     | BOX                 |
| Shipping     |     | Sea/Air             |
| Place of ori | gin | Guangzhou,China     |