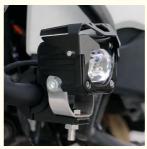

# ACTUAL BEAT

Off Road Motorcycle LED Head Lamp Spot Light 12-80V Headlight Spotlight

#### **Products Description**

| Product nar  | me  | Headlight Spotlight |
|--------------|-----|---------------------|
| Model        |     | Universal           |
| Materials    |     | LED+CNC             |
| Voltage      |     | 12-80V              |
| Packing      |     | BOX                 |
| Shipping     |     | Sea/Air             |
| Place of ori | gin | Guangzhou,China     |