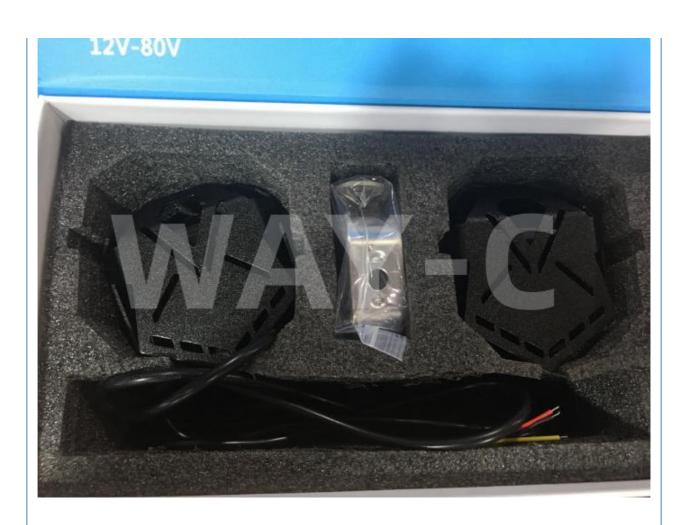

# 12V - 80V Voltage Off Road Motorcycle Light Assy LED Headlamp Spot Light

#### **Basic Information**

Place of Origin: Guangdong, China

Brand Name: WAY-C
Model Number: Universal
Minimum Order Quantity: 50sets

• Price: \$21.00/sets 50-199 sets

Packaging Details: CARTONDelivery Time: 30-45days

• Payment Terms: L/C, D/A, D/P, T/T, Western Union,

MoneyGram

Supply Ability: 10000 Bag/Bags per Month



#### **Product Specification**

• Warranty: Support

Product Name: LED Spot Light
Material: LED + CNC
Voltage: 12V-80V
MOQ: 50pair
Quality: High-Quality

• Packing: Box

• SHIPPING: Sea Transport.Air Transport Air Express

• Port: Guangzhou,china

Highlight: 80V Light Assy, 12V Motorcycle LED Spot Light,

Off Road Motorcycle LED Headlamp



### More Images







# ACTUAL BEAT















Off Road Motorcycle LED Head Lamp Spot Light 12-80V Headlight Spotlight

#### **Products Description**

| Product nar  | me  | Headlight Spotlight |
|--------------|-----|---------------------|
| Model        |     | Universal           |
| Materials    |     | LED+CNC             |
| Voltage      |     | 12-80V              |
| Packing      |     | BOX                 |
| Shipping     |     | Sea/Air             |
| Place of ori | gin | Guangzhou,China     |

Many people like to ride motorcycles because they are more convenient to ride than cars, and some motorcycles also look very cool. But many people install spotlights on their motorcycles, and there are many reasons why these riders install spotlights on their motorcycles. But generally speaking, there is only one reason why regul