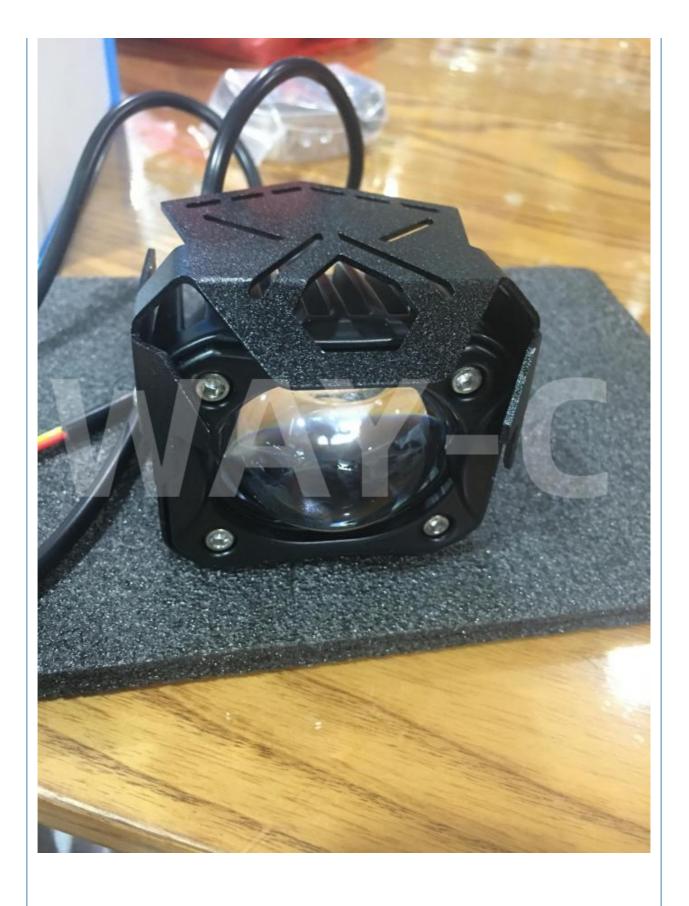

#### **Product Specification**

• Warranty: Support

Product Name: LED Spot Light
Material: LED + CNC
Voltage: 12V-80V
MOQ: 50pair
Quality: High-Quality

• Packing: Box

• SHIPPING: Sea Transport.Air Transport Air Express

#### **Products Description**

| Product nar  | me  | Headlight Spotlight |
|--------------|-----|---------------------|
| Model        |     | Universal           |
| Materials    |     | LED+CNC             |
| Voltage      |     | 12-80V              |
| Packing      |     | BOX                 |
| Shipping     |     | Sea/Air             |
| Place of ori | gin | Guangzhou,China     |