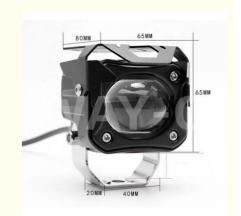

### More Images

#### **Products Description**

| Product nar  | me  | Headlight Spotlight |
|--------------|-----|---------------------|
| Model        |     | Universal           |
| Materials    |     | LED+CNC             |
| Voltage      |     | 12-80V              |
| Packing      |     | BOX                 |
| Shipping     |     | Sea/Air             |
| Place of ori | gin | Guangzhou,China     |