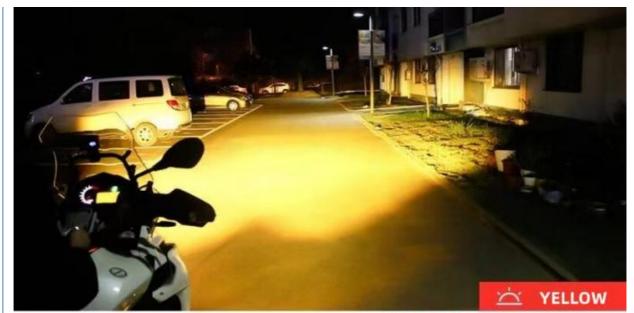

# ACTUAL BEAT

Off Road Motorcycle LED Head Lamp Spot Light 12-80V Headlight Spotlight

There are many models that use low-brightness, low-wattage halogen headlights. Although many models now use LED lights, after all, these types of cars are still in the minority, so there are many riders who use them on their own. On the motorcycles, spotlights will be installed later. And from the perspective of the riding environment, there is a big difference between riding a motorcycle and a car. The lights of a car are generally divided into fluorescent lights, nightlight lights, and fog lights. However, motorcycles do not have this kind of light setting, so at night, the rider needs to pay a lot of attention to distinguish the situation on the road, which also poses a huge safety risk to the rider while riding of.