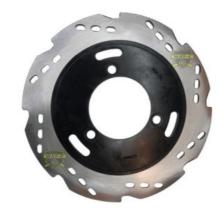

# N9114050 Motorcycle Brake Discs Plate Rear Steel For TVS Apache RTR 200 4V

### N9114050 TVS Apache RTR 200 4V Motorcycle Rear Disc Plate Steel

#### Products Description

| Product name    | Disc Plate Rear       |
|-----------------|-----------------------|
| Model           | TVS Apache RTR 200 4V |
| Materials       | Steel                 |
| OEM NO          | N9114050              |
| Packing         | Box                   |
| Shipping        | Sea/Air               |
| Place of origin | Guangzhou,China       |