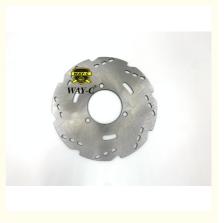

# N9114050 Motorcycle Brake Discs Plate Rear Steel For TVS Apache RTR 200 4V

### N9114050 TVS Apache RTR 200 4V Motorcycle Rear Disc Plate Steel

#### Products Description

| Product name    | Disc Plate Rear       |
|-----------------|-----------------------|
| Model           | TVS Apache RTR 200 4V |
| Materials       | Steel                 |
| OEM NO          | N9114050              |
| Packing         | Box                   |
| Shipping        | Sea/Air               |
| Place of origin | Guangzhou,China       |