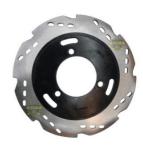

# N9114050 Motorcycle Brake Discs Plate Rear Steel For TVS Apache RTR 200 4V

### N9114050 TVS Apache RTR 200 4V Motorcycle Rear Disc Plate Steel

#### Products Description

| Product name    | Disc Plate Rear       |
|-----------------|-----------------------|
| Model           | TVS Apache RTR 200 4V |
| Materials       | Steel                 |
| OEM NO          | N9114050              |
| Packing         | Box                   |
| Shipping        | Sea/Air               |
| Place of origin | Guangzhou,China       |