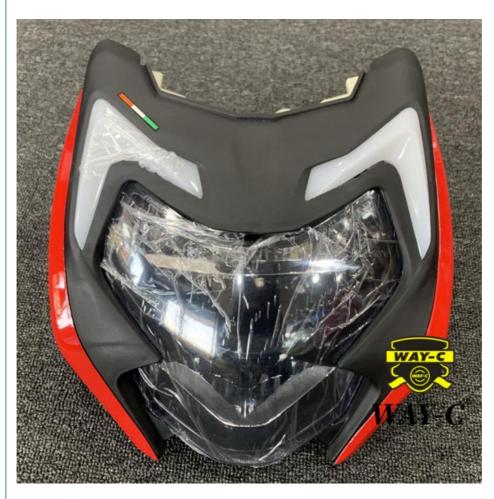

#### N92257802FB Motorcycle LED Head Light Headlamp Assy for TVS APACHE RTR 200

#### **Products Description**

| Product name    | Headlamp Assy      |
|-----------------|--------------------|
| Model           | TVS APACHE RTR 200 |
| Materials       | LED                |
| Parts NO        | N92257802FB        |
| Packing         | Вох                |
| Shipping        | Sea/Air            |
| Place of origin | Guangzhou,China    |