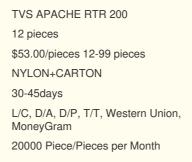

# N92257802FB Light Assy Motorcycle LED Headlamp For TVS APACHE RTR 200

## TVS APACHE RTR 200 Headlamp Assy 12PCS LED High Qaulity Sea Transport.Air Transport Air Express NANSHA/HUANGPU, GUANGZHOU N92257802FB N92257802FB Light Assy, TVS Motorcycle LED Headlamp

#### N92257802FB Motorcycle LED Head Light Headlamp Assy for TVS APACHE RTR 200

#### **Products Description**

| Product name    | Headlamp Assy      |
|-----------------|--------------------|
| Model           | TVS APACHE RTR 200 |
| Materials       | LED                |
| Parts NO        | N92257802FB        |
| Packing         | Вох                |
| Shipping        | Sea/Air            |
| Place of origin | Guangzhou,China    |