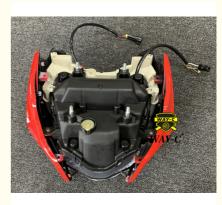

# N92257802FB Light Assy Motorcycle LED Headlamp For TVS APACHE RTR 200

## TVS APACHE RTR 200 Headlamp Assy 12PCS LED High Qaulity Sea Transport.Air Transport Air Express NANSHA/HUANGPU, GUANGZHOU N92257802FB N92257802FB Light Assy, TVS Motorcycle LED Headlamp

#### N92257802FB Motorcycle LED Head Light Headlamp Assy for TVS APACHE RTR 200

#### **Products Description**

| Product name    | Headlamp Assy      |
|-----------------|--------------------|
| Model           | TVS APACHE RTR 200 |
| Materials       | LED                |
| Parts NO        | N92257802FB        |
| Packing         | Вох                |
| Shipping        | Sea/Air            |
| Place of origin | Guangzhou,China    |