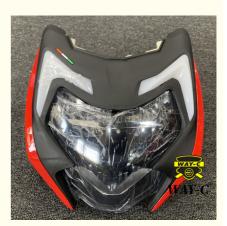

# N92257802FB Light Assy Motorcycle LED Headlamp For TVS APACHE RTR 200

## TVS APACHE RTR 200 Headlamp Assy 12PCS LED High Qaulity Sea Transport.Air Transport Air Express NANSHA/HUANGPU, GUANGZHOU N92257802FB N92257802FB Light Assy, TVS Motorcycle LED Headlamp

#### N92257802FB Motorcycle LED Head Light Headlamp Assy for TVS APACHE RTR 200

#### **Products Description**

| Product name    | Headlamp Assy      |
|-----------------|--------------------|
| Model           | TVS APACHE RTR 200 |
| Materials       | LED                |
| Parts NO        | N92257802FB        |
| Packing         | Вох                |
| Shipping        | Sea/Air            |
| Place of origin | Guangzhou,China    |