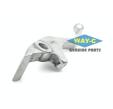

Front brake lever: The TVS Apache RTR 180 is equipped with a front brake lever to control the braking system of the front wheels. The rider exerts braking force by pulling on this lever.

Clutch lever: The clutch lever is located on the left side of the motorcycle and is used to control the operation of the clutch. The rider controls the clutch state between the engine and the transmission by operating the clutch lever.