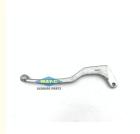

Front brake lever: The TVS Apache RTR 180 is equipped with a front brake lever to control the braking system of the front wheels. The rider exerts braking force by pulling on this lever.

Clutch lever: The clutch lever is located on the left side of the motorcycle and is used to control the operation of the clutch. The rider controls the clutch state between the engine and the transmission by operating the clutch lever.