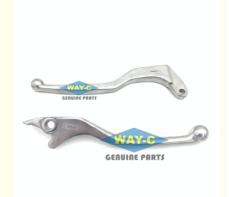

# N91505203C Aluminum Motorcycle Handle Lever Brake Clutch Lever For TVS **APACHE RTR 180**

#### N91505203C TVS APACHE RTR 180 Motorcycle Handle Levers Brake Clutch Lever

**GENUINE PARTS** 

The TVS Apache RTR 180 is a motorcycle model, and "Motorcycle handle lever" refers to the handle lever of the motorcycle. On the TVS Apache RTR 180, the lever is typically used to control the front brake and clutch.

Front brake lever: The TVS Apache RTR 180 is equipped with a front brake lever to control the braking system of the front wheels. The rider exerts braking force by pulling on this lever.

Clutch lever: The clutch lever is located on the left side of the motorcycle and is used to control the operation of the clutch. The rider controls the clutch state between the engine and the transmission by operating the clutch lever.