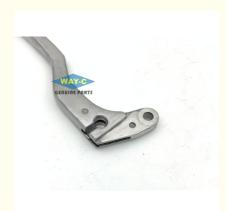

Front brake lever: The TVS Apache RTR 180 is equipped with a front brake lever to control the braking system of the front wheels. The rider exerts braking force by pulling on this lever.

Clutch lever: The clutch lever is located on the left side of the motorcycle and is used to control the operation of the clutch. The rider controls the clutch state between the engine and the transmission by operating the clutch lever.