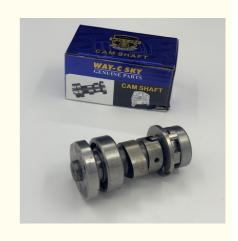

# 21C E2170 00 Motorcycle Cam shaft Iron Motor Camshaft For YAMAHA FZ16

## 21C E2170 00 Motorcycle CAMSHAFT CAM SHAFT for YAMAHA FZ16

#### Products Description

| Product name                    | Motorcycle Camshaft Cam |  |  |
|---------------------------------|-------------------------|--|--|
| Model                           | YAMAHA FZ16             |  |  |
| Materials                       | Iron                    |  |  |
| Parts NO                        | 21C E2170 00            |  |  |
| Packing                         | Вох                     |  |  |
| Shipping                        | Sea/Air                 |  |  |
| Place of origin Guangzhou,China |                         |  |  |