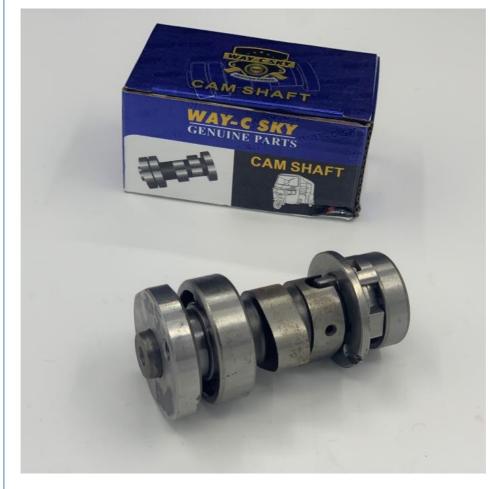

## 21C E2170 00 Motorcycle CAMSHAFT CAM SHAFT for YAMAHA FZ16

#### Products Description

| Product name                    | Motorcycle Camshaft Cam |  |  |
|---------------------------------|-------------------------|--|--|
| Model                           | YAMAHA FZ16             |  |  |
| Materials                       | Iron                    |  |  |
| Parts NO                        | 21C E2170 00            |  |  |
| Packing                         | Вох                     |  |  |
| Shipping                        | Sea/Air                 |  |  |
| Place of origin Guangzhou,China |                         |  |  |