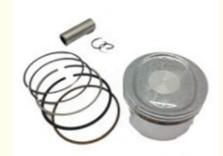

The motorcycle piston kit consists of several key components:

Piston Crown: The piston crown is the top part of the piston that is exposed to the combustion chamber. It often has a specific shape and features to help create the combustion chamber and guide the expansion and compression of the combustion gases.

Piston Rod: The piston rod is the component that connects the piston crown to the connecting rod. It transfers the motion of the piston crown to the connecting rod, converting the piston's linear reciprocating motion into the rotational motion of the connecting rod.

Wrist Pin (or Piston Pin): The wrist pin is a small pin that connects the piston rod and the piston. It allows the piston rod to rotate freely within the piston pin bore while maintaining the connection between the piston rod and the piston.

Piston Rings: Piston rings are ring-shaped seals installed on the piston. They typically include compression rings and oil control rings. The compression rings seal the combustion chamber, preventing leakage of the combustion gases, while the oil control rings control the consumption of lubricating oil and help return oil to the oil sump.