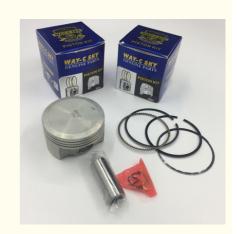

## N6320390 Motorcycle Engine Parts Piston Kit With Ring For TVS STAR HLX

#### **Products Description**

| Product name    | Piston kit      |
|-----------------|-----------------|
| Model           | TVS STAR HLX    |
| Materials       | Alluminium      |
| Parts NO        | N6320390        |
| Packing         | Box             |
| Shipping        | Sea/Air         |
| Place of origin | Guangzhou,China |

The motorcycle piston kit consists of several key components:

Piston Crown: The piston crown is the top part of the piston that is exposed to the combustion chamber. It often has a specific shape and features to help create the combustion chamber and guide the expansion and compression of the combustion gases.

Piston Rod: The piston rod is the component that connects the piston crown to the connecting rod. It transfers the motion of the piston crown to the connecting rod, converting the piston's linear reciprocating motion into the rotational motion of the connecting rod.

Wrist Pin (or Piston Pin): The wrist pin is a small pin that connects the piston rod and the piston. It allows the piston rod to rotate freely within the piston pin bore while maintaining the connection between the piston rod and the piston.

Piston Rings: Piston rings are ring-shaped seals installed on the piston. They typically include compression rings and oil control rings. The compression rings seal the combustion chamber, preventing leakage of the combustion gases, while the oil control rings control the consumption of lubricating oil and help return oil to the oil sump.