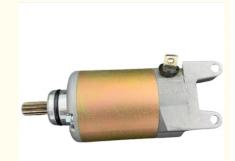

# E43502705 Tricycle Starter Motor Assembly Moto TAXI TUKTUK Accessories For Piaggio Ape

• Parts NO: E43502705

• Highlight: Tricycle Starter Motor Assembly,

**TUKTUK Starter Motor Assembly** 

#### **Products Description**

| Product name    | Starter Motor   |
|-----------------|-----------------|
| Model           | Piaggio Ape     |
| Materials       | Copper          |
| Parts NO        | E43502705       |
| Packing         | Box             |
| Shipping        | Sea/Air         |
| Place of origin | Guangzhou,China |