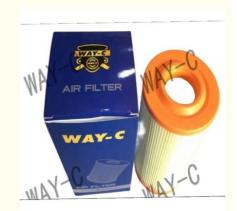

#### AL 1210 62 Moto TAXI TUK TUK Air Filter for BAJAJ RE BAJAJ205CC COMPACT TVS KING

#### **Products Description**

| Product name    | Air Filter        |
|-----------------|-------------------|
| Model           | BAJAJ RE TVS KING |
| Materials       | Filter paper      |
| Parts NO        | AL 1210 62        |
| Packing         | Box               |
| Shipping        | Sea/Air           |
| Place of origin | Guangzhou,China   |