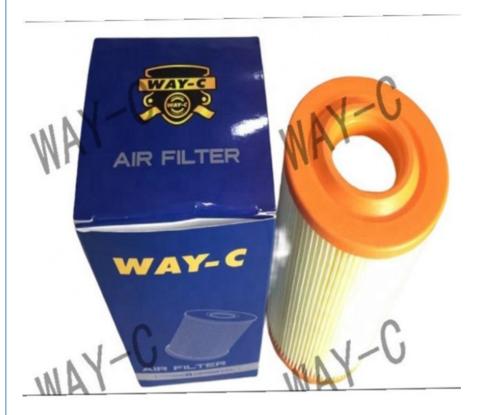

#### AL 1210 62 Moto TAXI TUK TUK Air Filter for BAJAJ RE BAJAJ205CC COMPACT TVS KING

#### **Products Description**

| Product name    | Air Filter        |
|-----------------|-------------------|
| Model           | BAJAJ RE TVS KING |
| Materials       | Filter paper      |
| Parts NO        | AL 1210 62        |
| Packing         | Box               |
| Shipping        | Sea/Air           |
| Place of origin | Guangzhou,China   |