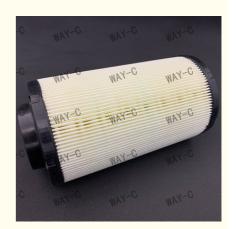

#### AL 1210 62 Moto TAXI TUK TUK Air Filter for BAJAJ RE BAJAJ205CC COMPACT TVS KING

#### **Products Description**

| Product name    | Air Filter        |
|-----------------|-------------------|
| Model           | BAJAJ RE TVS KING |
| Materials       | Filter paper      |
| Parts NO        | AL 1210 62        |
| Packing         | Box               |
| Shipping        | Sea/Air           |
| Place of origin | Guangzhou,China   |