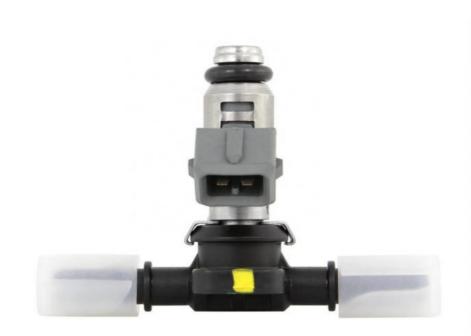

## VESPA IWP182 ELEMENT AIR FILTER 120 PCS Fuel Injector High Qaulity Sea Transport.Air Transport Air Express NANSHA/HUANGPU, GUANGZHOU OEM VESPA Motorcycle Fuel Injector, Electro Motorcycle Fuel Injector

### Motorcycle Fuel Injector for 2019- VESPA MOTORCYCLES