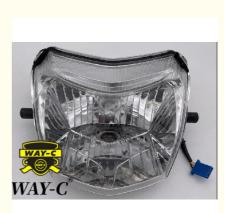

#### R4220210 12V/24V Motorcycle Accessories Headlamp For TVS NEO 110

#### **Products Description**

| Product name    | Motorcycle headlamp |
|-----------------|---------------------|
| Model           | TVS NEO             |
| Materials       | Plastic             |
| Parts NO        | R4220210            |
| Packing         | Box                 |
| Shipping        | Sea/Air             |
| Place of origin | Guangzhou,China     |

TVS NEO110 is a motorcycle model manufactured by TVS Motor Company.

TVS NEO110 usually comes with a pair of headlights for providing night lighting and signaling functions. These headlights usually consist of a lampshade, bulb, reflector and connecting circuit. T he headlights of TVS NEO110 use halogen bulbs or LED bulbs. Halogen bulbs are the traditional headlight choice, while LED bulbs offer greater brightness and energy efficiency. For model specific headlight accessories please