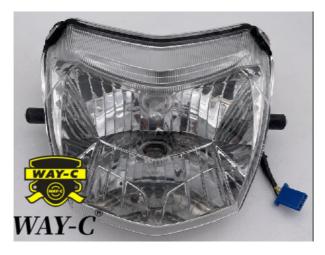

#### R4220210 12V/24V Motorcycle Accessories Headlamp For TVS NEO 110

#### **Products Description**

| Product name    | Motorcycle headlamp |
|-----------------|---------------------|
| Model           | TVS NEO             |
| Materials       | Plastic             |
| Parts NO        | R4220210            |
| Packing         | Box                 |
| Shipping        | Sea/Air             |
| Place of origin | Guangzhou,China     |

TVS NEO110 is a motorcycle model manufactured by TVS Motor Company.

TVS NEO110 usually comes with a pair of headlights for providing night lighting and signaling functions. These headlights usually consist of a lampshade, bulb, reflector and connecting circuit. T he headlights of TVS NEO110 use halogen bulbs or LED bulbs. Halogen bulbs are the traditional headlight choice, while LED bulbs offer greater brightness and energy efficiency. For model specific headlight accessories please