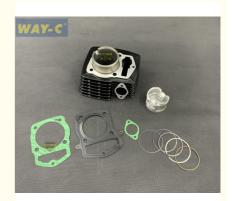

### 11210H3E040H0B0 Motorcycle Engine Parts Cylinder Block Kit For KA150/125

#### **Products Description**

| Product name    | Motorcycle cylinder block kit |
|-----------------|-------------------------------|
| Model           | HAOJUE KA125/150              |
| Materials       | Iron                          |
| Parts NO        | 11210H3E040H0B0               |
| Packing         | Вох                           |
| Shipping        | Sea/Air                       |
| Place of origin | Guangzhou,China               |

HAOJUE KA125/150 is a motorcycle model produced by China's Haojue Motorcycle. Regarding exhaust pipe accessories for HAOJUE KA125/150, the following is some common information:

Cylinder kit are the internal components of an engine block and are used to repair or replace worn or damaged cylinders. Sleeves are typically made from special alloys or cast iron materials to ensure durability and high temperature performance. The main purpose of the cylinder sleeve is to restore the sealing performance of the cylinder and reduce the compression loss of the combustion chamber to ensure the normal operation and performance of the engine.