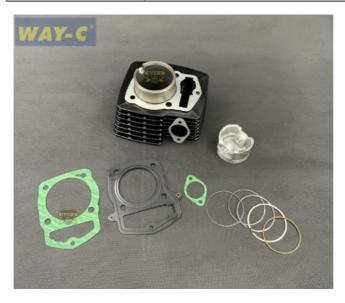

### 11210H3E040H0B0 Motorcycle Engine Parts Cylinder Block Kit For KA150/125

#### **Products Description**

| Product name    | Motorcycle cylinder block kit |
|-----------------|-------------------------------|
| Model           | HAOJUE KA125/150              |
| Materials       | Iron                          |
| Parts NO        | 11210H3E040H0B0               |
| Packing         | Вох                           |
| Shipping        | Sea/Air                       |
| Place of origin | Guangzhou,China               |

HAOJUE KA125/150 is a motorcycle model produced by China's Haojue Motorcycle. Regarding exhaust pipe accessories for HAOJUE KA125/150, the following is some common information:

Cylinder kit are the internal components of an engine block and are used to repair or replace worn or damaged cylinders. Sleeves are typically made from special alloys or cast iron materials to ensure durability and high temperature performance. The main purpose of the cylinder sleeve is to restore the sealing performance of the cylinder and reduce the compression loss of the combustion chamber to ensure the normal operation and performance of the engine.