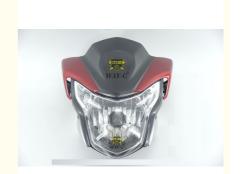

# Moto Light Assy LED Headlight Head Lamp 35100H2C000H000 For HOJUE KA125/KA150

# 35100H2C000H000 Motorcycle LED Headlight Head Lamp For HOJUE KA125/KA150

#### **Products Description**

| Product name    | Motorcycle Head Lamp |
|-----------------|----------------------|
| Model           | HAOJUE KA125/150     |
| Materials       | Plastic              |
| Parts NO        | 35100H2C000H000      |
| Packing         | Вох                  |
| Shipping        | Sea/Air              |
| Place of origin | Guangzhou,China      |