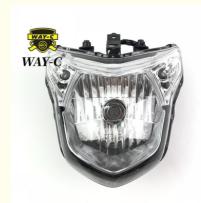

# Moto Light Assy LED Headlight Head Lamp 35100H2C000H000 For HOJUE KA125/KA150

# 35100H2C000H000 Motorcycle LED Headlight Head Lamp For HOJUE KA125/KA150

#### **Products Description**

| Product name    | Motorcycle Head Lamp |
|-----------------|----------------------|
| Model           | HAOJUE KA125/150     |
| Materials       | Plastic              |
| Parts NO        | 35100H2C000H000      |
| Packing         | Вох                  |
| Shipping        | Sea/Air              |
| Place of origin | Guangzhou,China      |