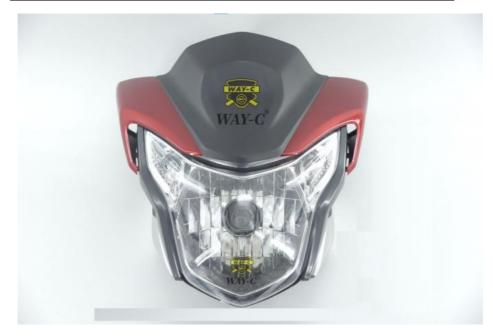

# Moto Light Assy LED Headlight Head Lamp 35100H2C000H000 For HOJUE KA125/KA150

# 35100H2C000H000 Motorcycle LED Headlight Head Lamp For HOJUE KA125/KA150

#### **Products Description**

| Product name    | Motorcycle Head Lamp |
|-----------------|----------------------|
| Model           | HAOJUE KA125/150     |
| Materials       | Plastic              |
| Parts NO        | 35100H2C000H000      |
| Packing         | Вох                  |
| Shipping        | Sea/Air              |
| Place of origin | Guangzhou,China      |