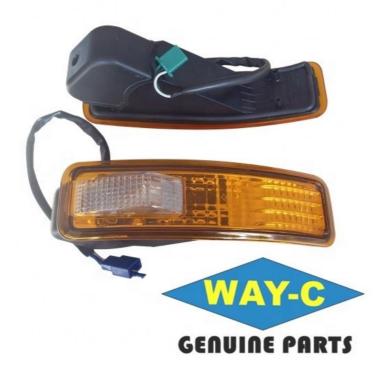

# **Product Specification**

Model: BAJAJ RE

• Product Name: INDICATOR LAMP FRONT LH/RH

MOQ: 200 PCSMaterial: PlasticQuality: High Qaulity

Shipping: Sea Transport.Air Transport Air Express
Port: NANSHA/HUANGPU, GUANGZHOU

• Parts NO: 24 2014 87/24 2014 88

• Highlight: 24 2014 87 Three Wheeler Accessories,

24 2014 88 Three Wheeler Accessories,

**TAXI Indicator Turn Signal** 

#### **Products Description**

| Product name    | INDICATOR LAMP FRONT LH/RH |
|-----------------|----------------------------|
| Model           | BAJAJ RE                   |
| Materials       | Plastic                    |
| Parts NO        | 24 2014 87/24 2014 88      |
| Packing         | Вох                        |
| Shipping        | Sea/Air                    |
| Place of origin | Guangzhou,China            |