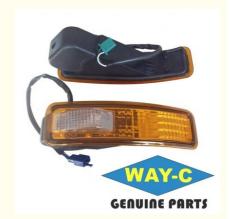

# **Product Specification**

Model: BAJAJ RE

• Product Name: INDICATOR LAMP FRONT LH/RH

MOQ: 200 PCSMaterial: PlasticQuality: High Qaulity

Shipping: Sea Transport.Air Transport Air Express
Port: NANSHA/HUANGPU, GUANGZHOU

• Parts NO: 24 2014 87/24 2014 88

• Highlight: 24 2014 87 Three Wheeler Accessories,

24 2014 88 Three Wheeler Accessories,

**TAXI Indicator Turn Signal** 

#### **Products Description**

| Product name    | INDICATOR LAMP FRONT LH/RH |
|-----------------|----------------------------|
| Model           | BAJAJ RE                   |
| Materials       | Plastic                    |
| Parts NO        | 24 2014 87/24 2014 88      |
| Packing         | Вох                        |
| Shipping        | Sea/Air                    |
| Place of origin | Guangzhou,China            |