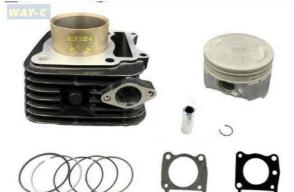

### M7322000 Motorcycle Cylinder Block Complete for TVS APACHE RTR 160

The cylinder sleeve of a motorcycle refers to a complete set of three components: cylinder block, piston, and piston ring. Some also come with a piston pin. The cylinder sleeve refers to a set of cylinder block, piston, piston ring, and gasket. Generally, when a motorcycle burns engine oil, it is best to replace the cylinder block, piston, piston rings and gaskets as a whole set. Replacement of just one piece alone is not effective and may cause the engine to burn oil again soon. Also, replace the entire set. The components match each other well and are not prone to errors. When repairing or selling parts, a set of cylinder blocks, pistons, piston rings and gaskets is called a "cylinder set". Nowadays, because there are many motorcycle accessories and the prices are relatively cheap, there are almost no boring cylinders, and the repair effect of the boring cylinder is not as good as replacing it with a new qualified cylinder.