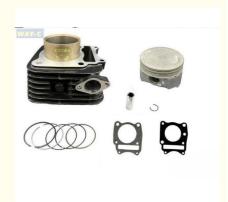

#### Products Description

| Product name    | Cylinder Block Complete |
|-----------------|-------------------------|
| Model           | TVS APACHE RTR 160      |
| Materials       | Iron                    |
| Parts NO        | TVS APACHE RTR 160      |
| Packing         | Box                     |
| Shipping        | Sea/Air                 |
| Place of origin | Guangzhou,China         |

The cylinder sleeve of a motorcycle refers to a complete set of three components: cylinder block, piston, and piston ring. Some also come with a piston pin. The cylinder sleeve refers to a set of cylinder block, piston, piston ring, and gasket. Generally, when a motorcycle burns engine oil, it is best to replace the cylinder block, piston, piston rings and gaskets as a whole set. Replacement of just one piece alone is not effective and may cause the engine to burn oil again soon. Also, replace the entire set. The components match each other well and are not prone to errors. When repairing or selling parts, a set of cylinder blocks, pistons, piston rings and gaskets is called a "cylinder set". Nowadays, because there are many motorcycle accessories and the prices are relatively cheap, there are almost no boring cylinders, and the repair effect of the boring cylinder is not as good as replacing it with a new qualified cylinder.