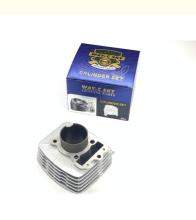

## **Product Specification**

- Model:
- Product Name:
- MOQ:
- Material:
- Quality:
- Shipping:
- Port:
- Parts NO:
- Highlight:

| TVS APACHE RTR 160                      |
|-----------------------------------------|
| Cylinder Block Complete                 |
| 36 PCS                                  |
| Iron                                    |
| High Qaulity                            |
| Sea Transport.Air Transport Air Express |
| NANSHA/HUANGPU, GUANGZHOU               |
| M7322000                                |
| Motorcycle Cylinder Block Complete,     |

Iron Motorcycle Cylinder Block, M7322000

Our Product Introduction