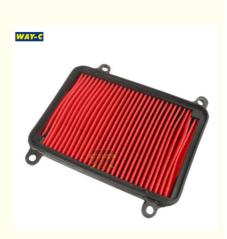

# 13781H2C001H000 Motorcycle Air Filter Element For HAOJUE KA125/KA150

#### 13781H2C001H000 Motorcycle Air Filter Element for HAOJUE KA125/KA150

#### **Products Description**

| Product name    | Motorcycle Air Filter Element |
|-----------------|-------------------------------|
| Model           | HAOJUE KA125/KA150            |
| Parts NO        | HAOJUE KA125/KA150            |
| Packing         | Вох                           |
| Shipping        | Sea/Air                       |
| Place of origin | Guangzhou,China               |