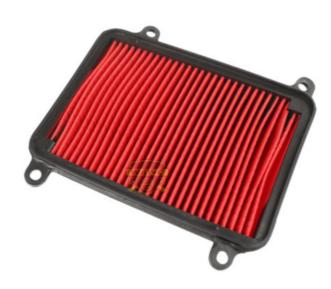

# 13781H2C001H000 Motorcycle Air Filter Element For HAOJUE KA125/KA150

#### 13781H2C001H000 Motorcycle Air Filter Element for HAOJUE KA125/KA150

#### **Products Description**

| Product name    | Motorcycle Air Filter Element |
|-----------------|-------------------------------|
| Model           | HAOJUE KA125/KA150            |
| Parts NO        | HAOJUE KA125/KA150            |
| Packing         | Вох                           |
| Shipping        | Sea/Air                       |
| Place of origin | Guangzhou,China               |