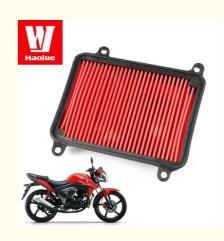

# 13781H2C001H000 Motorcycle Air Filter Element For HAOJUE KA125/KA150

#### 13781H2C001H000 Motorcycle Air Filter Element for HAOJUE KA125/KA150

#### **Products Description**

| Product name    | Motorcycle Air Filter Element |
|-----------------|-------------------------------|
| Model           | HAOJUE KA125/KA150            |
| Parts NO        | HAOJUE KA125/KA150            |
| Packing         | Вох                           |
| Shipping        | Sea/Air                       |
| Place of origin | Guangzhou,China               |