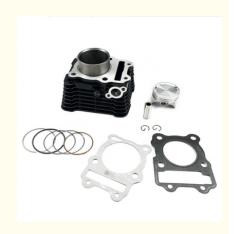

### 11210-34J00-0F0 Motorcycle Engine Cylinder Block for Suzuki GIXXER GXS

#### Products Description

| Product name    | Motorcycle Cylinder Block |  |
|-----------------|---------------------------|--|
| Model           | Suzuki GIXXER GXS         |  |
| Parts NO        | 11210-34J00-0F0           |  |
| Packing         | Box                       |  |
| Shipping        | Sea/Air                   |  |
| Place of origin | Guangzhou,China           |  |

The cylinder sleeve of a motorcycle refers to the complete set of three components: cylinder block, piston, and piston ring. Some also come with a piston pin. The cylinder sleeve refers to a set. Generally, when a motorcycle burns engine oil, it is best to replace the cylinder block, piston, and piston rings as a whole set. Replacing just one piece individually is not effective and may cause the engine to burn oil again soon. Moreover, replacing the entire set of parts will interfere with each other. The matching between them is better and errors are less likely to occur. When repairing or selling parts, a set of cylinder block, piston and piston ring is called "cylinder set".