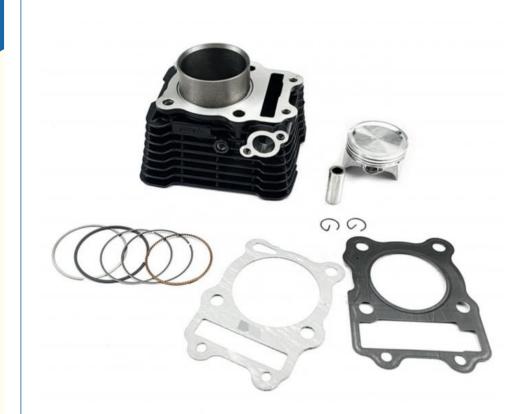

### 11210-34J00-0F0 Motorcycle Engine Cylinder Block for Suzuki GIXXER GXS

#### Products Description

| Product name    | Motorcycle Cylinder Block |  |
|-----------------|---------------------------|--|
| Model           | Suzuki GIXXER GXS         |  |
| Parts NO        | 11210-34J00-0F0           |  |
| Packing         | Box                       |  |
| Shipping        | Sea/Air                   |  |
| Place of origin | Guangzhou,China           |  |

The cylinder sleeve of a motorcycle refers to the complete set of three components: cylinder block, piston, and piston ring. Some also come with a piston pin. The cylinder sleeve refers to a set. Generally, when a motorcycle burns engine oil, it is best to replace the cylinder block, piston, and piston rings as a whole set. Replacing just one piece individually is not effective and may cause the engine to burn oil again soon. Moreover, replacing the entire set of parts will interfere with each other. The matching between them is better and errors are less likely to occur. When repairing or selling parts, a set of cylinder block, piston and piston ring is called "cylinder set".