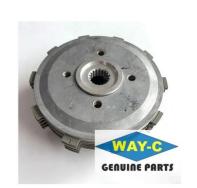

# PF551403 Motorcycle Center Clutch Assembly For BAJAJ BOXER BM150

#### PF551403 Motorcycle Parts Center Clutch Assy For BAJAJ BOXER BM150

#### **Products Description**

| Product name    | Motorcycle Center Clutch Assy |
|-----------------|-------------------------------|
| Model           | BOXER BM150                   |
| Parts NO        | PF551403                      |
| Packing         | Вох                           |
| Shipping        | Sea/Air                       |
| Place of origin | Guangzhou,China               |

The motorcycle center clutch assembly refers to a key component in the motorcycle clutch system. It includes parts such as center clutch, pressure plate, clutch plate and clutch spring. The function of the center clutch assembly is to transmit the engine power to the transmission and control the clutch operation of the motorcycle.