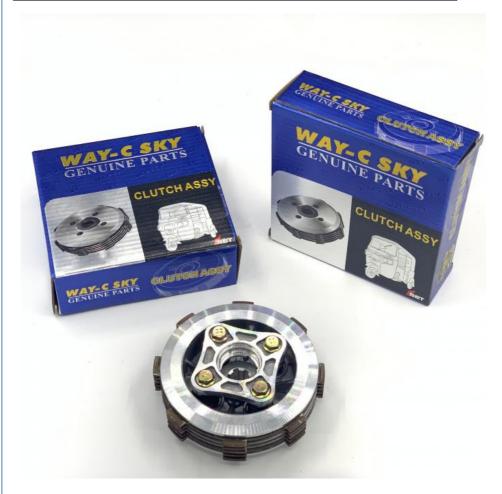

#### **Products Description**

| Product name    | Motorcycle Center Clutch Assy |
|-----------------|-------------------------------|
| Model           | BOXER BM150                   |
| Parts NO        | PF551403                      |
| Packing         | Вох                           |
| Shipping        | Sea/Air                       |
| Place of origin | Guangzhou,China               |

The motorcycle center clutch assembly refers to a key component in the motorcycle clutch system. It includes parts such as center clutch, pressure plate, clutch plate and clutch spring. The function of the center clutch assembly is to transmit the engine power to the transmission and control the clutch operation of the motorcycle.