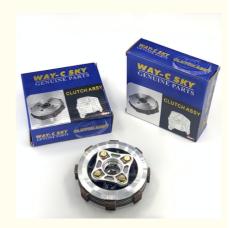

#### **Products Description**

| Product name    | Motorcycle Center Clutch Assy |
|-----------------|-------------------------------|
| Model           | BOXER BM150                   |
| Parts NO        | PF551403                      |
| Packing         | Вох                           |
| Shipping        | Sea/Air                       |
| Place of origin | Guangzhou,China               |

The motorcycle center clutch assembly refers to a key component in the motorcycle clutch system. It includes parts such as center clutch, pressure plate, clutch plate and clutch spring. The function of the center clutch assembly is to transmit the engine power to the transmission and control the clutch operation of the motorcycle.