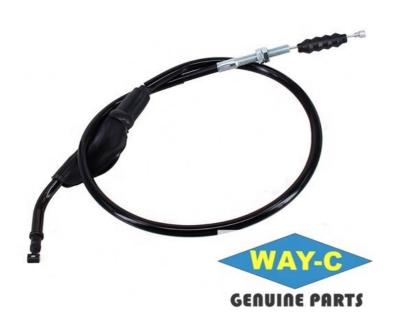

# AA191085 Moto TAXI TUK TUK Cable Clutch Brake Throttle Gear Cables For BAJAJ

### AA191085 Moto TAXI TUK TUK Cable Clutch Brake Throttle Gear Cables For BAJAJ

Throttle Cable: The throttle cable connects the throttle handle and the throttle valve, and controls the engine's throttle opening by pulling the throttle handle.

Brake Cable: The brake cable connects the brake handle and the braking system, and applies braking force by pulling the brake handle.

Clutch Cable: The clutch cable connects the clutch handle and the clutch mechanism. By pulling the clutch handle, the operation of the clutch is controlled, and the control of shifting gears and starting the motorcycle is realized.

Gear Cable: The shift cable connects the shift pedal and the transmission, and changes the gears of the motorcycle by operating the shift pedal.