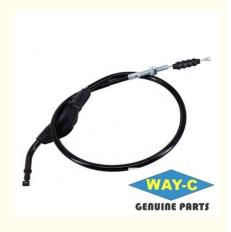

# AA191085 Moto TAXI TUK TUK Cable Clutch Brake Throttle Gear Cables For BAJAJ

### AA191085 Moto TAXI TUK TUK Cable Clutch Brake Throttle Gear Cables For BAJAJ

Throttle Cable: The throttle cable connects the throttle handle and the throttle valve, and controls the engine's throttle opening by pulling the throttle handle.

Brake Cable: The brake cable connects the brake handle and the braking system, and applies braking force by pulling the brake handle.

Clutch Cable: The clutch cable connects the clutch handle and the clutch mechanism. By pulling the clutch handle, the operation of the clutch is controlled, and the control of shifting gears and starting the motorcycle is realized.

Gear Cable: The shift cable connects the shift pedal and the transmission, and changes the gears of the motorcycle by operating the shift pedal.