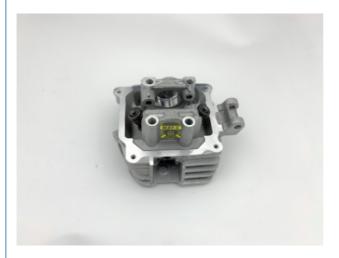

# 36PF0001 Motorcycle Accesoires Engine Parts Cylinder Head for BAJAJ BOXER BM150

#### **Products Description**

| Product name    | Cylinder Head     |
|-----------------|-------------------|
| Model           | BAJAJ BOXER BM150 |
| Materials       | Iron              |
| Parts NO        | 36PF0001          |
| Packing         | Box               |
| Shipping        | Sea/Air           |
| Place of origin | Guangzhou,China   |

The cylinder head of a motorcycle refers to the cylinder head part of the engine. It is located above the engine and includes the cylinder head and valve train. The main function of the cylinder head is to control the intake and exhaust processes and ensure that the combustion chamber within the cylinder is sealed.