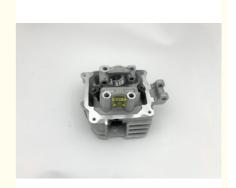

# 36PF0001 Motorcycle Accesoires Engine Parts Cylinder Head for BAJAJ BOXER BM150

#### **Products Description**

| Product name    | Cylinder Head     |
|-----------------|-------------------|
| Model           | BAJAJ BOXER BM150 |
| Materials       | Iron              |
| Parts NO        | 36PF0001          |
| Packing         | Box               |
| Shipping        | Sea/Air           |
| Place of origin | Guangzhou,China   |

The cylinder head of a motorcycle refers to the cylinder head part of the engine. It is located above the engine and includes the cylinder head and valve train. The main function of the cylinder head is to control the intake and exhaust processes and ensure that the combustion chamber within the cylinder is sealed.