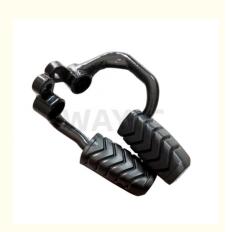

#### 43501H2C000H000 Motorcycle Frame Parts Front Footrest for HAOJUE KA125/KA150

#### Products Description

| Product name    | Front Footrest  |
|-----------------|-----------------|
| Model           | KA125/KA150     |
| Materials       | Rubber          |
| Parts NO        | 43501H2C000H000 |
| Packing         | Вох             |
| Shipping        | Sea/Air         |
| Place of origin | Guangzhou,China |

The pedals of a motorcycle refer to the part for the rider to step on and are used to ensure the safe operation of the rider and passengers. The footrest is usually located at the bottom of the motorcycle and consists of a pedal and a joystick connected to it.

In the KA150 motorcycle design, the pedals are usually located under the rider's feet and are divided into front pedals and rear pedals. The front pedals are usually used for rider control and the rear pedals are for passenger control.