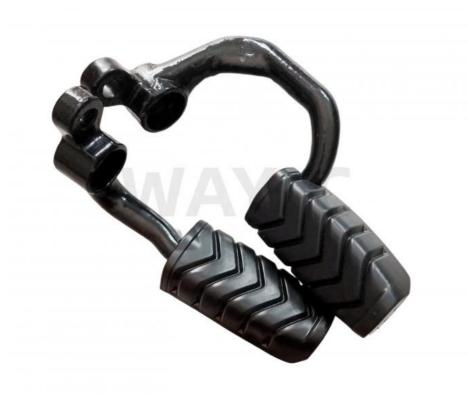

#### 43501H2C000H000 Motorcycle Frame Parts Front Footrest for HAOJUE KA125/KA150

#### Products Description

| Product name    | Front Footrest  |
|-----------------|-----------------|
| Model           | KA125/KA150     |
| Materials       | Rubber          |
| Parts NO        | 43501H2C000H000 |
| Packing         | Вох             |
| Shipping        | Sea/Air         |
| Place of origin | Guangzhou,China |

The pedals of a motorcycle refer to the part for the rider to step on and are used to ensure the safe operation of the rider and passengers. The footrest is usually located at the bottom of the motorcycle and consists of a pedal and a joystick connected to it.

In the KA150 motorcycle design, the pedals are usually located under the rider's feet and are divided into front pedals and rear pedals. The front pedals are usually used for rider control and the rear pedals are for passenger control.