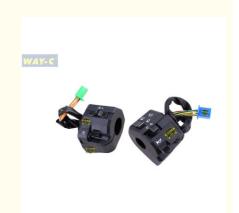

# JB401400 / PF401408 Motorcycle Handlebar Switch Assy Handle Winker Switch LH/RH

#### JB401400/PF401408 Motorcycle Parts Handle Winker Switch Assy(LH/RH)BAJAJ BOXER BM150

#### **Products Description**

| Product name    | Handle Switch Assy(LH/RH) |
|-----------------|---------------------------|
| Model           | BAJAJ BOXER BM150         |
| Materials       | Plastic                   |
| Parts NO        | JB401400/PF401408         |
| Packing         | Вох                       |
| Shipping        | Sea/Air                   |
| Place of origin | Guangzhou,China           |

The motorcycle handlebar switch is a control switch device installed on the motorcycle handlebar and is used to control various functions and systems. It contains a series of on-off buttons and toggle switches for controlling lights, signals, horns, starting circuits, etc.

Function: Motorcycle handlebar switches usually include the following functions and controls:

Light control: The switch button is used to control the on and off of the headlights, rear taillights and turn signals.