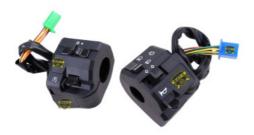

# JB401400 / PF401408 Motorcycle Handlebar Switch Assy Handle Winker Switch LH/RH

#### JB401400/PF401408 Motorcycle Parts Handle Winker Switch Assy(LH/RH)BAJAJ BOXER BM150

#### **Products Description**

| Product name    | Handle Switch Assy(LH/RH) |
|-----------------|---------------------------|
| Model           | BAJAJ BOXER BM150         |
| Materials       | Plastic                   |
| Parts NO        | JB401400/PF401408         |
| Packing         | Вох                       |
| Shipping        | Sea/Air                   |
| Place of origin | Guangzhou,China           |

The motorcycle handlebar switch is a control switch device installed on the motorcycle handlebar and is used to control various functions and systems. It contains a series of on-off buttons and toggle switches for controlling lights, signals, horns, starting circuits, etc.

Function: Motorcycle handlebar switches usually include the following functions and controls:

Light control: The switch button is used to control the on and off of the headlights, rear taillights and turn signals.