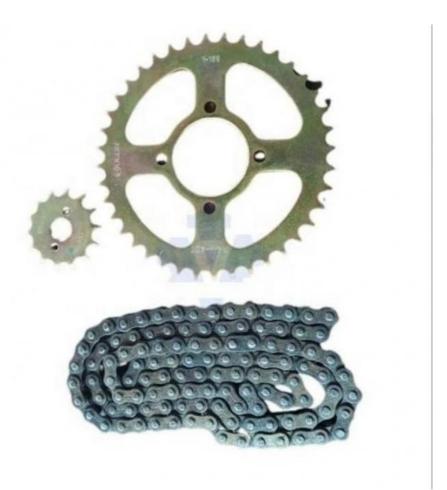

## N5322220 Motorcycle Parts 428 Sprocket Chain Kit for TVS HLX

#### **Products Description**

| Product name    | Sprocket Chain Kit |
|-----------------|--------------------|
| Model           | TVS HLX            |
| Materials       | Steel              |
| Parts NO        | N5322220           |
| Packing         | Вох                |
| Shipping        | Sea/Air            |
| Place of origin | Guangzhou,China    |

The motorcycle sprocket is one of the key components in the motorcycle transmission system and is used to transmit power and driving force to the rear wheel of the motorcycle.

Function: The motorcycle sprocket transmits the engine power to the rear wheel through meshing with the drive chain. Depending on the design and purpose of the motorcycle, they can have a front sprocket (front drive) and a rear sprocket (rear drive). The gears on the sprocket mesh with the pins of the chain, turning the sprocket to rotate the chain, thereby transmitting power to the rear wheel.

The motorcycle chain is a key component in the motorcycle transmission system. It is used to transmit the power of the engine to the rear wheel and drive the motorcycle forward.

Function: The motorcycle chain transmits the engine power to the rear wheel by meshing with the gears of the front sprocket and the rear sprocket. The rotation of the chain converts power into rotational torque, causing the rear wheel to rotate, thereby propelling the motorcycle forward.

The motorcycle chain and sprocket kit is a set of driving accessories composed of a sprocket, a chain and a sprocket bolts.