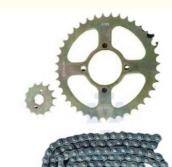

The motorcycle sprocket is one of the key components in the motorcycle transmission system and is used to transmit power and driving force to the rear wheel of the motorcycle.

Function: The motorcycle sprocket transmits the engine power to the rear wheel through meshing with the drive chain. Depending on the design and purpose of the motorcycle, they can have a front sprocket (front drive) and a rear sprocket (rear drive). The gears on the sprocket mesh with the pins of the chain, turning the sprocket to rotate the chain, thereby transmitting power to the rear wheel.

The motorcycle chain is a key component in the motorcycle transmission system. It is used to transmit the power of the engine to the rear wheel and drive the motorcycle forward.

Function: The motorcycle chain transmits the engine power to the rear wheel by meshing with the gears of the front sprocket and the rear sprocket. The rotation of the chain converts power into rotational torque, causing the rear wheel to rotate, thereby propelling the motorcycle forward.

The motorcycle chain and sprocket kit is a set of driving accessories composed of a sprocket, a chain and a sprocket bolts.