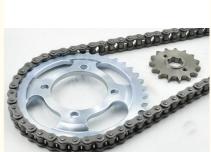

## N5322220 Motorcycle Parts 428 Sprocket Chain Kit for TVS HLX

#### **Products Description**

| Product name    | Sprocket Chain Kit |
|-----------------|--------------------|
| Model           | TVS HLX            |
| Materials       | Steel              |
| Parts NO        | N5322220           |
| Packing         | Вох                |
| Shipping        | Sea/Air            |
| Place of origin | Guangzhou,China    |

The motorcycle chain and sprocket kit is a set of driving accessories composed of a sprocket, a chain and a sprocket bolts.