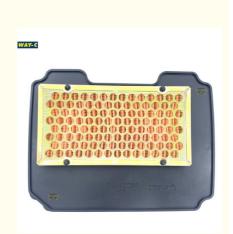

### R1040290 Motorcycle Scooter Parts Air Filter Element for TVS NEO 110

#### **Products Description**

| Product name    | Motorcycle Air Filter Element |
|-----------------|-------------------------------|
| Model           | TVS NEO 110                   |
| Materials       | Filter Element                |
| Parts NO        | TVS NEO 110                   |
| Packing         | Вох                           |
| Shipping        | Sea/Air                       |
| Place of origin | Guangzhou,China               |

#### WAY-C

TVS NEO 110 Motorcycle air filter element is an important component for filtering engine oil. It is located in the oil filter seat on the engine and is responsible for capturing and blocking particles such as impurities, dirt, and metal particles in the oil to ensure that the oil circuits inside the engine remain clean and prevent damage to the engine's operation.