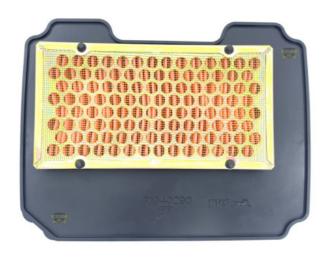

### R1040290 Motorcycle Scooter Parts Air Filter Element for TVS NEO 110

#### **Products Description**

| Product name    | Motorcycle Air Filter Element |
|-----------------|-------------------------------|
| Model           | TVS NEO 110                   |
| Materials       | Filter Element                |
| Parts NO        | TVS NEO 110                   |
| Packing         | Вох                           |
| Shipping        | Sea/Air                       |
| Place of origin | Guangzhou,China               |

#### WAY-C

TVS NEO 110 Motorcycle air filter element is an important component for filtering engine oil. It is located in the oil filter seat on the engine and is responsible for capturing and blocking particles such as impurities, dirt, and metal particles in the oil to ensure that the oil circuits inside the engine remain clean and prevent damage to the engine's operation.