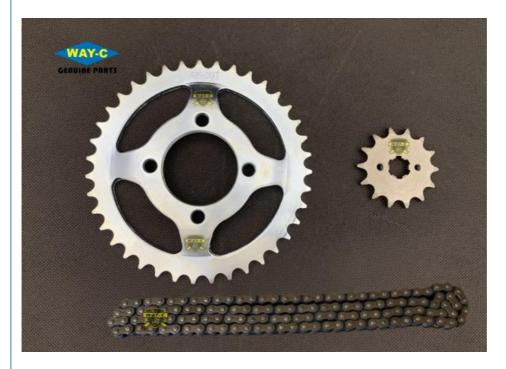

### R3320410 Motorcycle Parts Front Sprocket Rear Sprocket Chain Kit for TVS ROCKZ 125

#### Products Description

| Product name    | Motorcycle Sprocket Chain Kit |
|-----------------|-------------------------------|
| Model           | TVS ROCKZ 125                 |
| Materials       | Alloy                         |
| Parts NO        | R3320410                      |
| Packing         | Вох                           |
| Shipping        | Sea/Air                       |
| Place of origin | Guangzhou,China               |