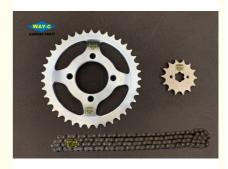

### R3320410 Motorcycle Parts Front Sprocket Rear Sprocket Chain Kit for TVS ROCKZ 125

#### Products Description

| Product name    | Motorcycle Sprocket Chain Kit |
|-----------------|-------------------------------|
| Model           | TVS ROCKZ 125                 |
| Materials       | Alloy                         |
| Parts NO        | R3320410                      |
| Packing         | Вох                           |
| Shipping        | Sea/Air                       |
| Place of origin | Guangzhou,China               |