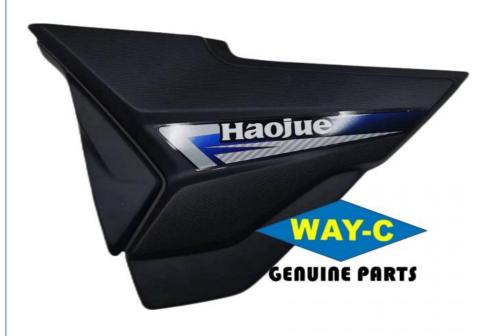

# 47111H17400H000 Plastic Motorcycle Side Cover Battery Cover LH/RH For HAOJUE XPRESS

### 47111H17400H000 Motorcycle Side Covers Battery Cover LH/RH for HAOJUE XPRESS

A motorcycle side cover refers to a cover or cover installed on the side of a motorcycle to protect the internal components of the motorcycle, provide a beautiful appearance, and play a protective and shielding role. HAOJUE XPRESS motorcycle side covers are made of plastic material.