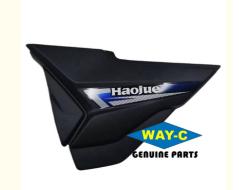

# 47111H17400H000 Plastic Motorcycle Side Cover Battery Cover LH/RH For HAOJUE XPRESS

### 47111H17400H000 Motorcycle Side Covers Battery Cover LH/RH for HAOJUE XPRESS

A motorcycle side cover refers to a cover or cover installed on the side of a motorcycle to protect the internal components of the motorcycle, provide a beautiful appearance, and play a protective and shielding role. HAOJUE XPRESS motorcycle side covers are made of plastic material.