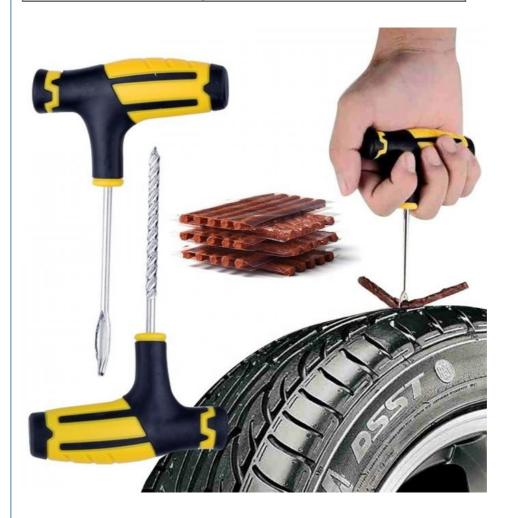

## Motorcycle Bike Rubber Tire Repair Tool for Tire Maintenance and Repair

A motorcycle cover is a covering used to protect motorcycles. It is made of Oxford cloth waterproof material and can cover the entire motorcycle.

Tools for repairing motorcycle tires can vary depending on the specific repair needs Tire repair tools: Tire repair tools include tire repair strips, gloves, knives, screwdrivers, etc. When a small hole appears in a motorcycle tire or sharp objects such as nails are inserted into it, you can use a tire repair tool to insert the tire patch into the hole and use tire patching glue to fix the patch. Tire repair tape: Tire repair tape is a type of glue used to repair scratches or small holes on the surface of tires. It can fill scratches or holes, creating a seal that prevents further leaks or damage.