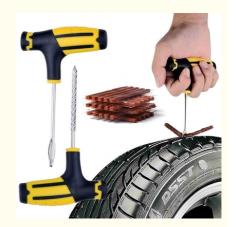

## Motorcycle Bike Rubber Tire Repair Tool for Tire Maintenance and Repair

A motorcycle cover is a covering used to protect motorcycles. It is made of Oxford cloth waterproof material and can cover the entire motorcycle.

Tools for repairing motorcycle tires can vary depending on the specific repair needs Tire repair tools: Tire repair tools include tire repair strips, gloves, knives, screwdrivers, etc. When a small hole appears in a motorcycle tire or sharp objects such as nails are inserted into it, you can use a tire repair tool to insert the tire patch into the hole and use tire patching glue to fix the patch. Tire repair tape: Tire repair tape is a type of glue used to repair scratches or small holes on the surface of tires. It can fill scratches or holes, creating a seal that prevents further leaks or damage.