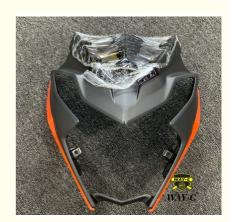

# Moto Headlamp Cover Fairing Headlight Case Cowling For HAOJUE DF150

### **Motorcycle Faring Head Lamp Case Headlamp Cover for HAOJUE DF150**

A motorcycle hood (Headlight Fairing) is a cover or mask installed on the front of a motorcycle to protect and cover the headlight group and dashboard area of the motorcycle. Not only does it protect, it also improves the aerodynamics and exterior design of the motorcycle. Half fairing: The half fairing only covers part of the front area, usually including the headlight group and instrument panel. It is used on the HAOJUE DF150 motorcycle to provide a certain aerodynamic effect and retain Partially exposed.