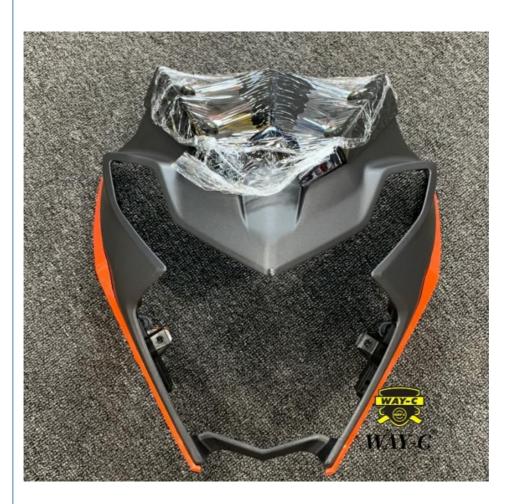

# Moto Headlamp Cover Fairing Headlight Case Cowling For HAOJUE DF150

### **Motorcycle Faring Head Lamp Case Headlamp Cover for HAOJUE DF150**

A motorcycle hood (Headlight Fairing) is a cover or mask installed on the front of a motorcycle to protect and cover the headlight group and dashboard area of the motorcycle. Not only does it protect, it also improves the aerodynamics and exterior design of the motorcycle. Half fairing: The half fairing only covers part of the front area, usually including the headlight group and instrument panel. It is used on the HAOJUE DF150 motorcycle to provide a certain aerodynamic effect and retain Partially exposed.