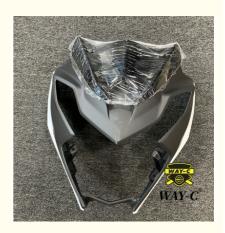

# Moto Headlamp Cover Fairing Headlight Case Cowling For HAOJUE DF150

### **Motorcycle Faring Head Lamp Case Headlamp Cover for HAOJUE DF150**

A motorcycle hood (Headlight Fairing) is a cover or mask installed on the front of a motorcycle to protect and cover the headlight group and dashboard area of the motorcycle. Not only does it protect, it also improves the aerodynamics and exterior design of the motorcycle. Half fairing: The half fairing only covers part of the front area, usually including the headlight group and instrument panel. It is used on the HAOJUE DF150 motorcycle to provide a certain aerodynamic effect and retain Partially exposed.