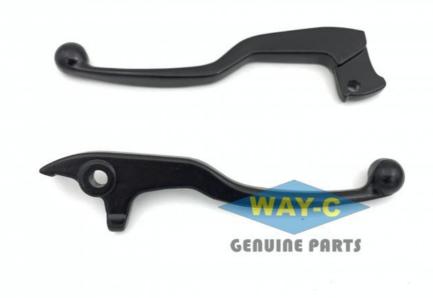

# DJ191057 Motorcycle Handle Levers brake clutch lever RH/LH for BAJAJ PULSAR

#### **Products Description**

| Product name    | Motorcycle Handle Levers |
|-----------------|--------------------------|
| Model           | HAOJUE XPRESS            |
| Materials       | Alloy                    |
| Parts NO        | DJ191057                 |
| Packing         | Вох                      |
| Shipping        | Sea/Air                  |
| Place of origin | Guangzhou,China          |

A motorcycle handle is a component installed on the handle of a motorcycle. The rider controls the steering, acceleration, braking and other operations of the motorcycle through the handle.

Brake Lever: The brake lever is usually located on the right handlebar and is used to control the front braking system (front brake). When the rider pulls the brake handle, the braking system applies pressure to slow or stop the front wheel.

Clutch Lever: The clutch lever is usually located on the left handle and is used to control the clutch operation between the engine and the transmission system. When the rider pulls the clutch handle, the clutch disengages so that the engine's power is not transmitted to the transmission system and the rider can shift gears or stop.