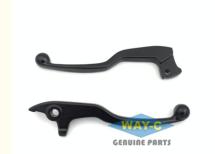

# DJ191057 Motorcycle Handle Levers brake clutch lever RH/LH for BAJAJ PULSAR

#### **Products Description**

| Product name    | Motorcycle Handle Levers |
|-----------------|--------------------------|
| Model           | HAOJUE XPRESS            |
| Materials       | Alloy                    |
| Parts NO        | DJ191057                 |
| Packing         | Вох                      |
| Shipping        | Sea/Air                  |
| Place of origin | Guangzhou,China          |

A motorcycle handle is a component installed on the handle of a motorcycle. The rider controls the steering, acceleration, braking and other operations of the motorcycle through the handle.

Brake Lever: The brake lever is usually located on the right handlebar and is used to control the front braking system (front brake). When the rider pulls the brake handle, the braking system applies pressure to slow or stop the front wheel.

Clutch Lever: The clutch lever is usually located on the left handle and is used to control the clutch operation between the engine and the transmission system. When the rider pulls the clutch handle, the clutch disengages so that the engine's power is not transmitted to the transmission system and the rider can shift gears or stop.