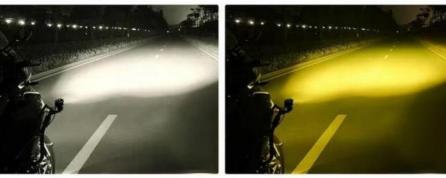

Motorcycle spotlight, also known as an auxiliary or driving light, is an additional lighting accessory that is mounted on a motorcycle to provide increased visibility and illumination. Spotlights are typically mounted on the front of the motorcycle and are aimed to project a focused beam of light in a specific direction.

Motorcycle spotlights serve several purposes. They can enhance visibility for the rider, especially in low-light conditions or when riding in areas with poor street lighting. Spotlights can also improve the visibility of the motorcycle to other motorists, making it easier for them to see the bike. Additionally, spotlights can help riders identify potential hazards on the road, such as animals, debris, or obstacles.