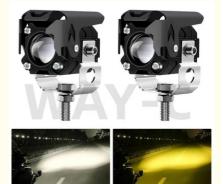

Motorcycle spotlight, also known as an auxiliary or driving light, is an additional lighting accessory that is mounted on a motorcycle to provide increased visibility and illumination. Spotlights are typically mounted on the front of the motorcycle and are aimed to project a focused beam of light in a specific direction.

Motorcycle spotlights serve several purposes. They can enhance visibility for the rider, especially in low-light conditions or when riding in areas with poor street lighting. Spotlights can also improve the visibility of the motorcycle to other motorists, making it easier for them to see the bike. Additionally, spotlights can help riders identify potential hazards on the road, such as animals, debris, or obstacles.