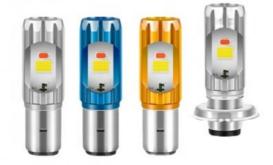

NSHA/HUANGPU, GUANGZHOU               |  |
| OEM                                     |  |
|                                         |  |

12V Motorcycle LED Bulb, Modified Motorcycle LED Bulb, 12V Universal Motorcycle Indicators

# MULTIPLE MODEL

original plug



## More Images



Our Product Introduction



#### **Product Description**

### Universal 12V Voltage Modified LED Bulb for Motorcycle Scooter Headlight

#### Products Description

| Product name    | Motorcycle LED Bulb |
|-----------------|---------------------|
| Model           | Universal           |
| Materials       | LED                 |
| Parts NO        | OEM                 |
| Packing         | Вох                 |
| Shipping        | Sea/Air             |
| Place of origin | Guangzhou,China     |

# **Two-sided**



# Trihedral



Motorcycle modified LED bulb refers to an aftermarket LED bulb that is installed in place of the original halogen or incandescent bulb in a motorcycle's lighting system. LED bulbs have gained popularity among motorcycle riders due to their numerous advantages over traditional bulbs.

LED bulbs offer several benefits compared to incandescent or halogen bulbs, LED bulbs are highly energy-efficient, meaning they produce more light output per unit of electrical power consumed. This can help reduce the load on the motorcycle's electrical system and improve fuel efficiency.