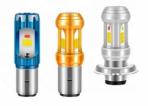

12V Motorcycle LED Bulb, Modified Motorcycle LED Bulb, 12V Universal Motorcycle Indicators

### Universal 12V Voltage Modified LED Bulb for Motorcycle Scooter Headlight