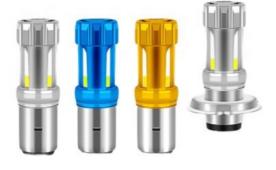

UANGZHOU               |  |
| OEM                                     |  |
|                                         |  |

12V Motorcycle LED Bulb, Modified Motorcycle LED Bulb, 12V Universal Motorcycle Indicators

# MULTIPLE MODEL

original plug



## More Images



Our Product Introduction



#### **Product Description**

### Universal 12V Voltage Modified LED Bulb for Motorcycle Scooter Headlight

#### Products Description

| Product name    | Motorcycle LED Bulb |
|-----------------|---------------------|
| Model           | Universal           |
| Materials       | LED                 |
| Parts NO        | OEM                 |
| Packing         | Вох                 |
| Shipping        | Sea/Air             |
| Place of origin | Guangzhou,China     |

# **Two-sided**



# Trihedral



Motorcycle modified LED bulb refers to an aftermarket LED bulb that is installed in place of the original halogen or incandescent bulb in a motorcycle's lighting system. LED bulbs have gained popularity among motorcycle riders due to their numerous advantages over traditional bulbs.

LED bulbs offer several benefits compared to incandescent or halogen bulbs, LED bulbs are highly energy-efficient, meaning they produce more light output per unit of electrical power consumed. This can help reduce the load on the motorcycle's electrical system and improve fuel efficiency.