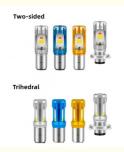

# **Two-sided**

# Trihedral

Motorcycle modified LED bulb refers to an aftermarket LED bulb that is installed in place of the original halogen or incandescent bulb in a motorcycle's lighting system. LED bulbs have gained popularity among motorcycle riders due to their numerous advantages over traditional bulbs.