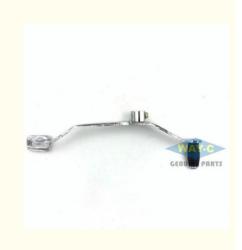

#### N9080210 Motorcycle Spare Parts Gear Lever for TVS STAR HLX

#### Products Description

| Product name    | Motorcycle Gear Lever |
|-----------------|-----------------------|
| Model           | TVS STAR HLX          |
| Materials       | Alloy                 |
| Parts NO        | N9080210              |
| Packing         | Вох                   |
| Shipping        | Sea/Air               |
| Place of origin | Guangzhou,China       |