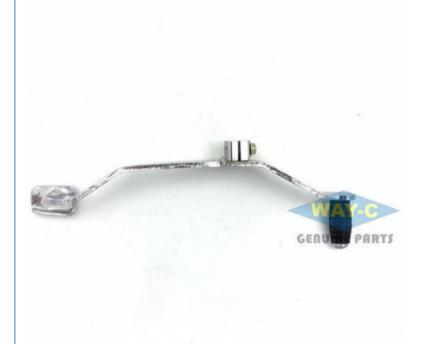

#### N9080210 Motorcycle Spare Parts Gear Lever for TVS STAR HLX

#### Products Description

| Product name    | Motorcycle Gear Lever |
|-----------------|-----------------------|
| Model           | TVS STAR HLX          |
| Materials       | Alloy                 |
| Parts NO        | N9080210              |
| Packing         | Вох                   |
| Shipping        | Sea/Air               |
| Place of origin | Guangzhou,China       |