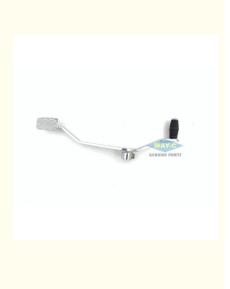

#### N9080210 Motorcycle Spare Parts Gear Lever for TVS STAR HLX

#### Products Description

| Product name    | Motorcycle Gear Lever |
|-----------------|-----------------------|
| Model           | TVS STAR HLX          |
| Materials       | Alloy                 |
| Parts NO        | N9080210              |
| Packing         | Вох                   |
| Shipping        | Sea/Air               |
| Place of origin | Guangzhou,China       |