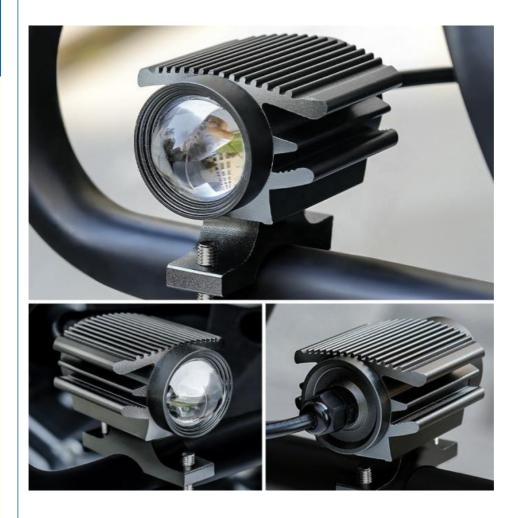

#### Universal 12V/24V Motorcycle Off Road LED Headlight Head Lamp Modify Lighting

#### Products Description

| Product name    | Motorcycle LED Headlight |
|-----------------|--------------------------|
| Model           | Universal                |
| Materials       | OEM                      |
| Parts NO        | OEM                      |
| Packing         | Вох                      |
| Shipping        | Sea/Air                  |
| Place of origin | Guangzhou,China          |