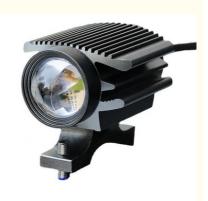

#### Universal 12V/24V Motorcycle Off Road LED Headlight Head Lamp Modify Lighting

#### Products Description

| Product name    | Motorcycle LED Headlight |
|-----------------|--------------------------|
| Model           | Universal                |
| Materials       | OEM                      |
| Parts NO        | OEM                      |
| Packing         | Вох                      |
| Shipping        | Sea/Air                  |
| Place of origin | Guangzhou,China          |