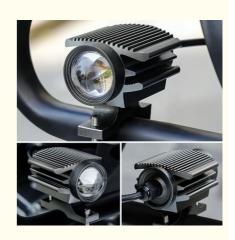

#### Universal 12V/24V Motorcycle Off Road LED Headlight Head Lamp Modify Lighting

#### Products Description

| Product name    | Motorcycle LED Headlight |
|-----------------|--------------------------|
| Model           | Universal                |
| Materials       | OEM                      |
| Parts NO        | OEM                      |
| Packing         | Вох                      |
| Shipping        | Sea/Air                  |
| Place of origin | Guangzhou,China          |