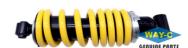

# 21C F2210 00 Rear Motorcycle Shock Absorber Assy For YAMAHA FZ16

## 21C F2210 00 Motorcycle Rear Shock Absorber Assy for YAMAHA FZ16

#### **Products Description**

| Product name    | Motorcycle Rear Shock Absorber |
|-----------------|--------------------------------|
| Model           | YAMAHA FZ16                    |
| Materials       | Alloy                          |
| Parts NO        | 21C F2210 00                   |
| Packing         | Вох                            |
| Shipping        | Sea/Air                        |
| Place of origin | Guangzhou,China                |