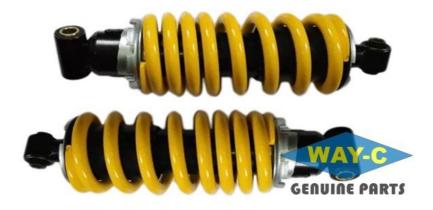

# 21C F2210 00 Rear Motorcycle Shock Absorber Assy For YAMAHA FZ16

## 21C F2210 00 Motorcycle Rear Shock Absorber Assy for YAMAHA FZ16

#### **Products Description**

| Product name    | Motorcycle Rear Shock Absorber |
|-----------------|--------------------------------|
| Model           | YAMAHA FZ16                    |
| Materials       | Alloy                          |
| Parts NO        | 21C F2210 00                   |
| Packing         | Вох                            |
| Shipping        | Sea/Air                        |
| Place of origin | Guangzhou,China                |