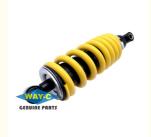

# 21C F2210 00 Rear Motorcycle Shock Absorber Assy For YAMAHA FZ16

## 21C F2210 00 Motorcycle Rear Shock Absorber Assy for YAMAHA FZ16

#### **Products Description**

| Product name    | Motorcycle Rear Shock Absorber |
|-----------------|--------------------------------|
| Model           | YAMAHA FZ16                    |
| Materials       | Alloy                          |
| Parts NO        | 21C F2210 00                   |
| Packing         | Вох                            |
| Shipping        | Sea/Air                        |
| Place of origin | Guangzhou,China                |