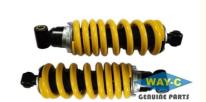

# 21C F2210 00 Rear Motorcycle Shock Absorber Assy For YAMAHA FZ16

## 21C F2210 00 Motorcycle Rear Shock Absorber Assy for YAMAHA FZ16

#### **Products Description**

| Product name    | Motorcycle Rear Shock Absorber |
|-----------------|--------------------------------|
| Model           | YAMAHA FZ16                    |
| Materials       | Alloy                          |
| Parts NO        | 21C F2210 00                   |
| Packing         | Вох                            |
| Shipping        | Sea/Air                        |
| Place of origin | Guangzhou,China                |