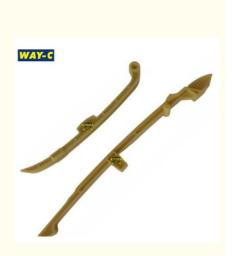

## TVS HLX125 Motorcycle Tensioner 500PCS Plastic High Quality Sea Transport.Air Transport Air Express NANSHA/HUANGPU, GUANGZHOU R1010790CN/R1010780CN **R1010790CN Engine Tensioner**,

Motorcycle Engine Tensioner, Motorcycle Engine Tensioner, Motorcycle Guide Chain Tensioner

#### R1010790CN/R1010780CN Motorcycle Engine Guide Chain Tensioner for TVS HLX

#### Products Description

| Product name    | Motorcycle Tensioner |
|-----------------|----------------------|
| Model           | TVS HLX125           |
| Materials       | Plastic              |
| Parts NO        | R1010780CN           |
| Packing         | Вох                  |
| Shipping        | Sea/Air              |
| Place of origin | Guangzhou,China      |