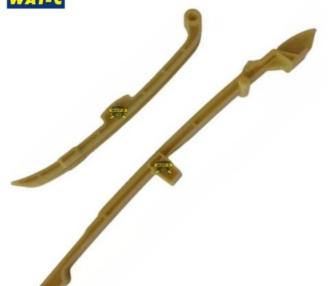

## TVS HLX125 Motorcycle Tensioner 500PCS Plastic High Quality Sea Transport.Air Transport Air Express NANSHA/HUANGPU, GUANGZHOU R1010790CN/R1010780CN **R1010790CN Engine Tensioner**,

Motorcycle Engine Tensioner, Motorcycle Engine Tensioner, Motorcycle Guide Chain Tensioner

#### R1010790CN/R1010780CN Motorcycle Engine Guide Chain Tensioner for TVS HLX

#### Products Description

| Product name    | Motorcycle Tensioner |
|-----------------|----------------------|
| Model           | TVS HLX125           |
| Materials       | Plastic              |
| Parts NO        | R1010780CN           |
| Packing         | Вох                  |
| Shipping        | Sea/Air              |
| Place of origin | Guangzhou,China      |