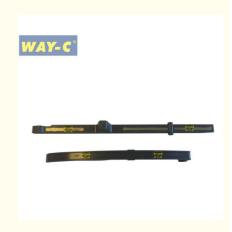

# TUK TUK Tricycle Engine Chain Guide Tensioner G4010050 For TVS **KING**

#### G4010050 TUKTUK Tricycle Engine Guide Chain Tensioner for TVS KING

#### **Products Description**

| Product name    | Motorcycle Tensioner |
|-----------------|----------------------|
| Model           | TVS KING             |
| Materials       | Plastic              |
| Parts NO        | G4010050             |
| Packing         | Вох                  |
| Shipping        | Sea/Air              |
| Place of origin | Guangzhou,China      |