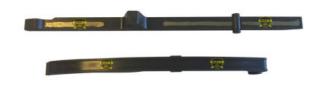

# TUK TUK Tricycle Engine Chain Guide Tensioner G4010050 For TVS **KING**

#### G4010050 TUKTUK Tricycle Engine Guide Chain Tensioner for TVS KING

#### **Products Description**

| Product name    | Motorcycle Tensioner |
|-----------------|----------------------|
| Model           | TVS KING             |
| Materials       | Plastic              |
| Parts NO        | G4010050             |
| Packing         | Вох                  |
| Shipping        | Sea/Air              |
| Place of origin | Guangzhou,China      |