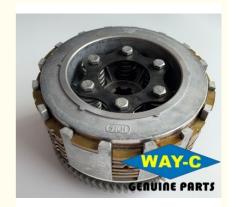

## AA 1015 98 Tricycle TUKTUK Moto Clutch Assembly for BAJAJ RE

#### **Products Description**

| Product name    | Clutch Assembly |
|-----------------|-----------------|
| Model           | BAJAJ RE        |
| Materials       | Alloy           |
| Parts NO        | AA 1015 98      |
| Packing         | Вох             |
| Shipping        | Sea/Air         |
| Place of origin | Guangzhou,China |

The tricycle clutch assembly is a component that enables the engagement and disengagement of power between the engine and the drivetrain of a tricycle. The clutch assembly is a crucial part of the tricycle's transmission system, allowing the rider to control the transfer of power from the engine to the wheels.

In a tricycle, the clutch assembly is typically located between the engine and the transmission. It consists of several key components, including:

Clutch Plates: The clutch plates are a set of alternating friction plates and metal plates.

Clutch Springs: The clutch springs apply pressure to the clutch plates, ensuring that they remain engaged when power is being transmitted.

Clutch Hub: The clutch hub is a central component that connects the clutch plates to the engine's crankshaft.

Clutch Basket: The clutch basket is a housing that encloses the clutch plates and transfers power from the clutch plates to the tricycle's transmission.