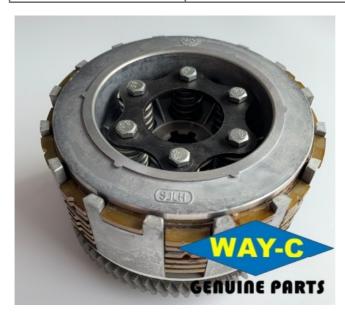

## AA 1015 98 Tricycle TUKTUK Moto Clutch Assembly for BAJAJ RE

#### **Products Description**

| Product name    | Clutch Assembly |
|-----------------|-----------------|
| Model           | BAJAJ RE        |
| Materials       | Alloy           |
| Parts NO        | AA 1015 98      |
| Packing         | Вох             |
| Shipping        | Sea/Air         |
| Place of origin | Guangzhou,China |

The tricycle clutch assembly is a component that enables the engagement and disengagement of power between the engine and the drivetrain of a tricycle. The clutch assembly is a crucial part of the tricycle's transmission system, allowing the rider to control the transfer of power from the engine to the wheels.

In a tricycle, the clutch assembly is typically located between the engine and the transmission. It consists of several key components, including:

Clutch Plates: The clutch plates are a set of alternating friction plates and metal plates.

Clutch Springs: The clutch springs apply pressure to the clutch plates, ensuring that they remain engaged when power is being transmitted.

Clutch Hub: The clutch hub is a central component that connects the clutch plates to the engine's crankshaft.

Clutch Basket: The clutch basket is a housing that encloses the clutch plates and transfers power from the clutch plates to the tricycle's transmission.