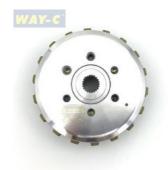

# R1070800 Alloy Motorcycle Moto Center Clutch Assy For TVS ROCKZ 125

# R1070800 Motorcycle Moto Center Clutch Assy for TVS ROCKZ 125

The motorcycle center clutch assembly, also known as the clutch center or clutch hub assembly, is a critical component of a motorcycle's clutch system. It is responsible for transmitting power from the engine to the transmission by engaging and disengaging the clutch.

The center clutch assembly is typically located in the center of the clutch system, between the engine and the transmission. It consists of several key components, including:

Clutch Hub: The clutch hub is a cylindrical component that connects directly to the engine's crankshaft. It rotates with the engine and transfers the engine's power to the clutch assembly.

Clutch Plates: The clutch plates are a set of alternating friction plates and metal plates. When the clutch is engaged, the friction plates are pressed tightly against each other, allowing power to be transmitted from the engine to the transmission. When the clutch is disengaged, the friction plates separate, interrupting the power flow.

Clutch Springs: The clutch springs provide the necessary pressure to keep the clutch plates engaged. They ensure that the friction plates maintain sufficient contact with each other to transmit power effectively. The springs also allow for some slippage to occur between the plates during clutch engagement, providing a smooth engagement and preventing sudden jerks.

Clutch Center Bearing: The clutch center assembly may also include a bearing that facilitates smooth rotation of the clutch hub. This bearing reduces friction and allows the clutch hub to spin freely.