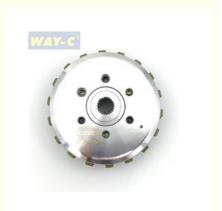

# R1070800 Alloy Motorcycle Moto Center Clutch Assy For TVS ROCKZ 125

# R1070800 Motorcycle Moto Center Clutch Assy for TVS ROCKZ 125

The motorcycle center clutch assembly, also known as the clutch center or clutch hub assembly, is a critical component of a motorcycle's clutch system. It is responsible for transmitting power from the engine to the transmission by engaging and disengaging the clutch.

The center clutch assembly is typically located in the center of the clutch system, between the engine and the transmission. It consists of several key components, including:

Clutch Hub: The clutch hub is a cylindrical component that connects directly to the engine's crankshaft. It rotates with the engine and transfers the engine's power to the clutch assembly.

Clutch Plates: The clutch plates are a set of alternating friction plates and metal plates. When the clutch is engaged, the friction plates are pressed tightly against each other, allowing power to be transmitted from the engine to the transmission. When the clutch is disengaged, the friction plates separate, interrupting the power flow.

Clutch Springs: The clutch springs provide the necessary pressure to keep the clutch plates engaged. They ensure that the friction plates maintain sufficient contact with each other to transmit power effectively. The springs also allow for some slippage to occur between the plates during clutch engagement, providing a smooth engagement and preventing sudden jerks.

Clutch Center Bearing: The clutch center assembly may also include a bearing that facilitates smooth rotation of the clutch hub. This bearing reduces friction and allows the clutch hub to spin freely.