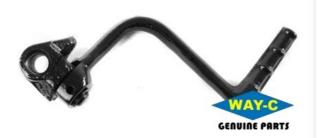

# 45P-E5651-00 Alloy Moto Kick Starter Gear Kick Idle For YAMAHA FZ16

### 45P-E5651-00 Motorcycle Kick Starter Gear Kick Idle for YAMAHA FZ16

The Yamaha FZ16 is a popular motorcycle model that was produced by Yamaha. the FZ16 was still in production and featured a kick starter in addition to an electric starter. The kick starter on the FZ16 serves as a backup option in case the electric starter fails or when the battery is low.

The kick starter on the FZ16 is typically located on the right side of the motorcycle, near the footrest. To start the engine using the kick starter, Ensure that the motorcycle is in a stable position, with the side stand up and the transmission in neutral. It's also a good idea to pull in the clutch lever to disengage the transmission.