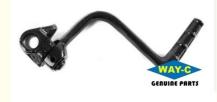

# 45P-E5651-00 Alloy Moto Kick Starter Gear Kick Idle For YAMAHA FZ16

### 45P-E5651-00 Motorcycle Kick Starter Gear Kick Idle for YAMAHA FZ16

The Yamaha FZ16 is a popular motorcycle model that was produced by Yamaha. the FZ16 was still in production and featured a kick starter in addition to an electric starter. The kick starter on the FZ16 serves as a backup option in case the electric starter fails or when the battery is low.

The kick starter on the FZ16 is typically located on the right side of the motorcycle, near the footrest. To start the engine using the kick starter, Ensure that the motorcycle is in a stable position, with the side stand up and the transmission in neutral. It's also a good idea to pull in the clutch lever to disengage the transmission.