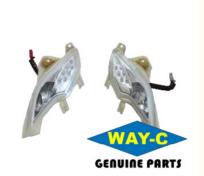

# R3220300 Motorcycle Light Assy Indicator Pointer Turn Signal Lamp For TVS ROCKZ 125

#### R3220300 Motorcycle Moto Indicator Pointer Turn Signal Lamp Assy For TVS ROCKZ 125

#### **Products Description**

| Product name    | Turn Signal Lamp Assy |
|-----------------|-----------------------|
| Model           | TVS ROCKZ 125         |
| Materials       | Plastic               |
| Parts NO        | R3220300              |
| Packing         | Вох                   |
| Shipping        | Sea/Air               |
| Place of origin | Guangzhou,China       |