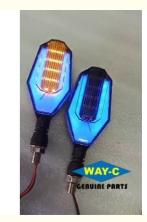

# Universal Motorcycle Moto LED Indicator Pointer Turn Signal Lamp Assy

### Universal Motorcycle Moto LED Indicator Pointer Turn Signal Lamp Assy

The motorcycle turn signal lamp assembly, also known as the turn signal indicator or blinker, is a component that provides visual signals to indicate the intention of the motorcycle rider to change direction or make a turn while riding on the road. The turn signal lamp assemblies are typically located at the front and rear of the motorcycle and are an essential safety feature.

Construction: The turn signal lamp assembly consists of several components, including a plastic or glass lens, a bulb or LED light source, a reflector, and electrical wiring. The lens is usually amber or orange to comply with regulations and provide high visibility to other road users.