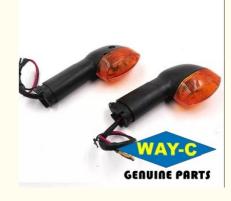

# 5KA-H3310-10 Moto Indicator Pointer Turn Signal Lamp Front Flasher Light Assy

### **Product Description**

5KA-H3310-10 Motorcycle Moto Indicator Pointer Turn Signal Lamp Front Flasher Light Assy for YAMAHA CRUX

#### **Products Description**

| Product name    | Turn Signal Lamp |
|-----------------|------------------|
| Model           | YAMAHA CRUX      |
| Materials       | Plastic          |
| Parts NO        | 5KA-H3310-10     |
| Packing         | Вох              |
| Shipping        | Sea/Air          |
| Place of origin | Guangzhou,China  |

The front flasher light on a motorcycle is typically referred to as the "turn signal" or "indicator." It is used to signal your intention to turn or change lanes to other road users. When activated, the front flasher light blinks in the direction you intend to turn, alerting drivers and pedestrians to your intended maneuver.