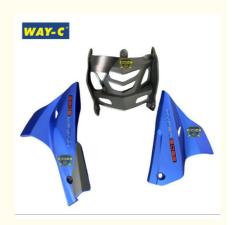

#### N5228750 Motorcycle Engine Guard Set for TVS APACHE RTR

#### **Products Description**

| Product name    | Engine Guard Set |
|-----------------|------------------|
| Model           | TVS APACHE RTR   |
| Materials       | Plastic          |
| Parts NO        | N5228750         |
| Packing         | Вох              |
| Shipping        | Sea/Air          |
| Place of origin | Guangzhou,China  |

TVS APACHE RTR engine guard set have multicolor, RED, BLACK, BLUE, WHITE and other.

A motorcycle engine guard set, also known as crash bars or engine crash protectors, is a protective accessory designed to safeguard the motorcycle's engine and other critical components in the event of a fall or accident. These guards are typically made of sturdy materials such as steel or aluminum and are installed on the frame of the motorcycle.