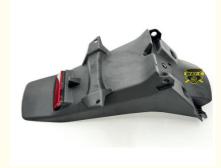

#### 63113H17410H000 Motorcycle Rear Fender Mudguard for HAOJUE XPRESS

#### **Products Description**

| Product name    | Rear Fender     |
|-----------------|-----------------|
| Model           | HAOJUE XPRESS   |
| Materials       | Plastic         |
| Parts NO        | 63113H17410H000 |
| Packing         | Box             |
| Shipping        | Sea/Air         |
| Place of origin | Guangzhou,China |