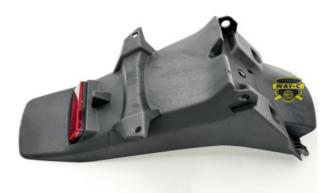

#### 63113H17410H000 Motorcycle Rear Fender Mudguard for HAOJUE XPRESS

#### **Products Description**

| Product name    | Rear Fender     |
|-----------------|-----------------|
| Model           | HAOJUE XPRESS   |
| Materials       | Plastic         |
| Parts NO        | 63113H17410H000 |
| Packing         | Box             |
| Shipping        | Sea/Air         |
| Place of origin | Guangzhou,China |