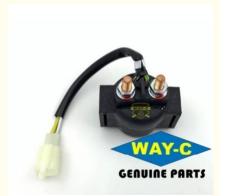

## Plastic Moto Motorcycle Start Relay For HAOJUE KA150 31800H73100H000

## 31800H73100H000 Motorcycle Moto Starter Relay for HAOJUE KA150

#### **Products Description**

| Product name    | Starter Relay   |
|-----------------|-----------------|
| Model           | HAOJUE XPRESS   |
| Materials       | Plastic         |
| Parts NO        | 31800H73100H000 |
| Packing         | Вох             |
| Shipping        | Sea/Air         |
| Place of origin | Guangzhou,China |

The starter relay in a motorcycle is an electrical component that controls the flow of electrical current from the battery to the starter motor. It serves as a switch that allows high current to be delivered to the starter motor when the ignition is engaged, enabling the engine to start.