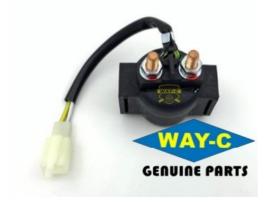

## Plastic Moto Motorcycle Start Relay For HAOJUE KA150 31800H73100H000

## 31800H73100H000 Motorcycle Moto Starter Relay for HAOJUE KA150

#### **Products Description**

| Product name    | Starter Relay   |
|-----------------|-----------------|
| Model           | HAOJUE XPRESS   |
| Materials       | Plastic         |
| Parts NO        | 31800H73100H000 |
| Packing         | Вох             |
| Shipping        | Sea/Air         |
| Place of origin | Guangzhou,China |

The starter relay in a motorcycle is an electrical component that controls the flow of electrical current from the battery to the starter motor. It serves as a switch that allows high current to be delivered to the starter motor when the ignition is engaged, enabling the engine to start.