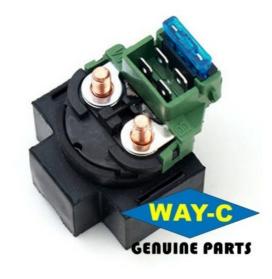

### 5VL-H1940-01 Motorcycle Moto Starter Relay for YAMAHA YBR125

### Products Description

| Product name    | Starter Relay   |
|-----------------|-----------------|
| Model           | YAMAHA YBR125   |
| Materials       | Plastic         |
| Parts NO        | 5VL-H1940-01    |
| Packing         | Вох             |
| Shipping        | Sea/Air         |
| Place of origin | Guangzhou,China |