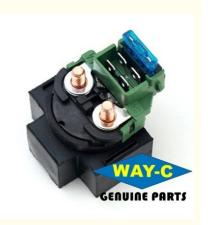

### 5VL-H1940-01 Motorcycle Moto Starter Relay for YAMAHA YBR125

### Products Description

| Product name    | Starter Relay   |
|-----------------|-----------------|
| Model           | YAMAHA YBR125   |
| Materials       | Plastic         |
| Parts NO        | 5VL-H1940-01    |
| Packing         | Вох             |
| Shipping        | Sea/Air         |
| Place of origin | Guangzhou,China |