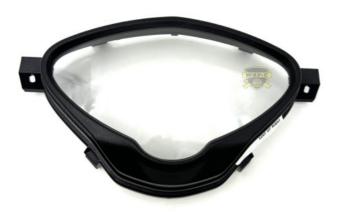

# R1224890 Plastic Motorcycle Speedometer Cover For TVS NEO

### R1224890 Motorcycle Moto Speedometer Cover For TVS NEO 110

The motorcycle instrument panel refers to the instrument panel installed on the motorcycle and is used to display various vehicle information. The motorcycle instrument case is used to protect the inside of the instrument and avoid damage to the instrument panel. It is made of plastic.