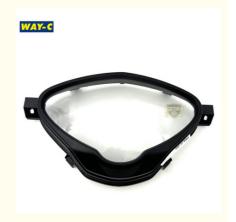

# R1224890 Plastic Motorcycle Speedometer Cover For TVS NEO

### R1224890 Motorcycle Moto Speedometer Cover For TVS NEO 110

The motorcycle instrument panel refers to the instrument panel installed on the motorcycle and is used to display various vehicle information. The motorcycle instrument case is used to protect the inside of the instrument and avoid damage to the instrument panel. It is made of plastic.