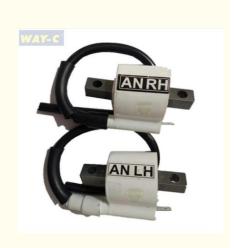

# TUKTUK Tricycle Ignition Coil Pack AN111017 With Cable -LH RH For BAJAJ RE

## BAJAJ RE Ignition Coil Assy 200PCS Alloy High Qaulity Sea Transport.Air Transport Air Express NANSHA/HUANGPU, GUANGZHOU AN111017

Tricycle Ignition Coil Pack, TUKTUK Ignition Coil Pack, AN111017

### AN111017 TUKTUK Tricycle Ignition Coil Assy with Cable -LH RH for BAJAJ RE

#### **Products Description**

| Product name    | TUKTUK Ignition Coil Assy |
|-----------------|---------------------------|
| Model           | BAJAJ RE                  |
| Materials       | Alloy                     |
| Parts NO        | AN111017                  |
| Packing         | Вох                       |
| Shipping        | Sea/Air                   |
| Place of origin | Guangzhou,China           |