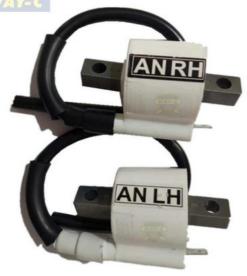

# TUKTUK Tricycle Ignition Coil Pack AN111017 With Cable -LH RH For BAJAJ RE

## BAJAJ RE Ignition Coil Assy 200PCS Alloy High Qaulity Sea Transport.Air Transport Air Express NANSHA/HUANGPU, GUANGZHOU AN111017

Tricycle Ignition Coil Pack, TUKTUK Ignition Coil Pack, AN111017

### AN111017 TUKTUK Tricycle Ignition Coil Assy with Cable -LH RH for BAJAJ RE

#### **Products Description**

| Product name    | TUKTUK Ignition Coil Assy |
|-----------------|---------------------------|
| Model           | BAJAJ RE                  |
| Materials       | Alloy                     |
| Parts NO        | AN111017                  |
| Packing         | Вох                       |
| Shipping        | Sea/Air                   |
| Place of origin | Guangzhou,China           |