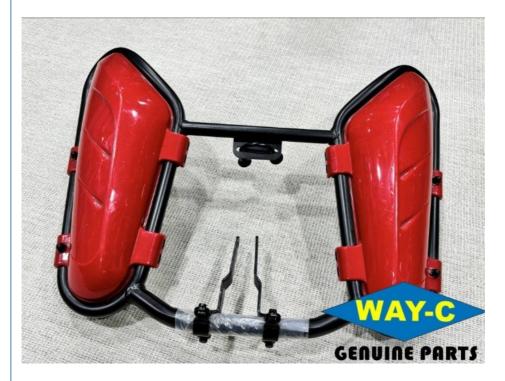

### Universal Motorcycle Moto Geg Guards Crash Guard Assy

#### Products Description

| Product name    | Motorcycle Crash Guard Assy |
|-----------------|-----------------------------|
| Model           | Universal                   |
| Materials       | Alloy                       |
| Parts NO        | OEM                         |
| Packing         | Вох                         |
| Shipping        | Sea/Air                     |
| Place of origin | Guangzhou,China             |

A motorcycle crash guard assembly, also known as a crash bar, engine guard, or highway bar, is a protective component installed on motorcycles to minimize damage in the event of a crash or tip-over. It is typically a metal framework that is mounted to the motorcycle's frame and extends outward to provide additional protection to the engine, bodywork, and other vulnerable components.