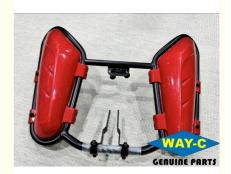

### Universal Motorcycle Moto Geg Guards Crash Guard Assy

#### Products Description

| Product name    | Motorcycle Crash Guard Assy |
|-----------------|-----------------------------|
| Model           | Universal                   |
| Materials       | Alloy                       |
| Parts NO        | OEM                         |
| Packing         | Вох                         |
| Shipping        | Sea/Air                     |
| Place of origin | Guangzhou,China             |

A motorcycle crash guard assembly, also known as a crash bar, engine guard, or highway bar, is a protective component installed on motorcycles to minimize damage in the event of a crash or tip-over. It is typically a metal framework that is mounted to the motorcycle's frame and extends outward to provide additional protection to the engine, bodywork, and other vulnerable components.